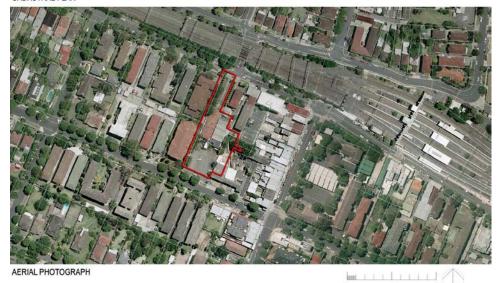

Appendix 1: Shadow Diagrams

Appendix 2: WireFrame Diagrams

CADASTRAL PLAN

1. Background

On Thursday 17th May 2012, the Sydney East Joint Regional Planning Panel considered the proposed redevelopment of an infill site at Nos. 29, 33 - 35 Burlington Road and No. 32 The Crescent, Homebush, within the Strathfield LGA for a mixed use development comprising residential, retail and community facility uses within a 7 storey building in the Homebush Town Centre.

### 3.3.1 Townscape and Visual Character

Views of the townscape surrounding the site are presented opposite. It can be observed that:

- In the immediate vicinity of the site is a mix of 2, 3 and 4 storey residential flat buildings. The prevailing development era is one of 1960/70s with little attention to architectural style and site landscaping. Opposite the site on the southern side of Burlington Road is a recent 4 story mixed use development, indicative of the character of infill development to date. Red brick and rendered /painted concrete are the dominant materials and colours of construction (photos 1, 2, 7, 9).
- The area is distinguished by attractive tree lined streets. The tree
  canopy is an established distinctive and dominant feature of the
  streetscape that obscures views to the apartment buildings and
  provides a green treed ambience to the area's character (photos
  4,5,8).
- Due to the lack of significant on-site landscaping in many properties, the standard of residential amenity relies to a high degree on the presence of street trees, and the dense green canopy they establish within the townscape;
- The site is located within the Homebush neighbourhood centre. It is a small, intimate retail strip addressing Rochester Street. It contains a range of two storey mixed use (shop top housing) developments. An IGA supermarket is located on the west side of Rochester Street and the Homebush Public School on the east side. It exhibits an attractive low scale 1930s (art deco) character. On Burlington Road adjoining the site to the south

INSPIRE URBAN DESIGN + PLANNING 11

east there is a former service station recently converted to a fruit shop. Part of the shop's car park is located in front of the site (photo 3);

- Beyond the immediate vicinity of the site are a number of high density residential towers in the order of 7 to 10+ storeys. To the north east is a proposed mixed use development consisting of 5 buildings ranging in height between 2-21 storeys. It is known as the 'Columbia Precinct 'and is subject to an application for development consent under the former Part 3A of the EP&A Act. The Director General's requirements were issued on 11 November 2010 (photo 11 and point 13 on aerial); and
- On Burlington Road to the east of the centre is an 8 storey apartment building (Burlington Tower) and streetscape views extend to taller 15 storey buildings in neighbouring Strathfield. The buildings end the streetscape view, but are generally obscured by the mature street trees (photo 8).