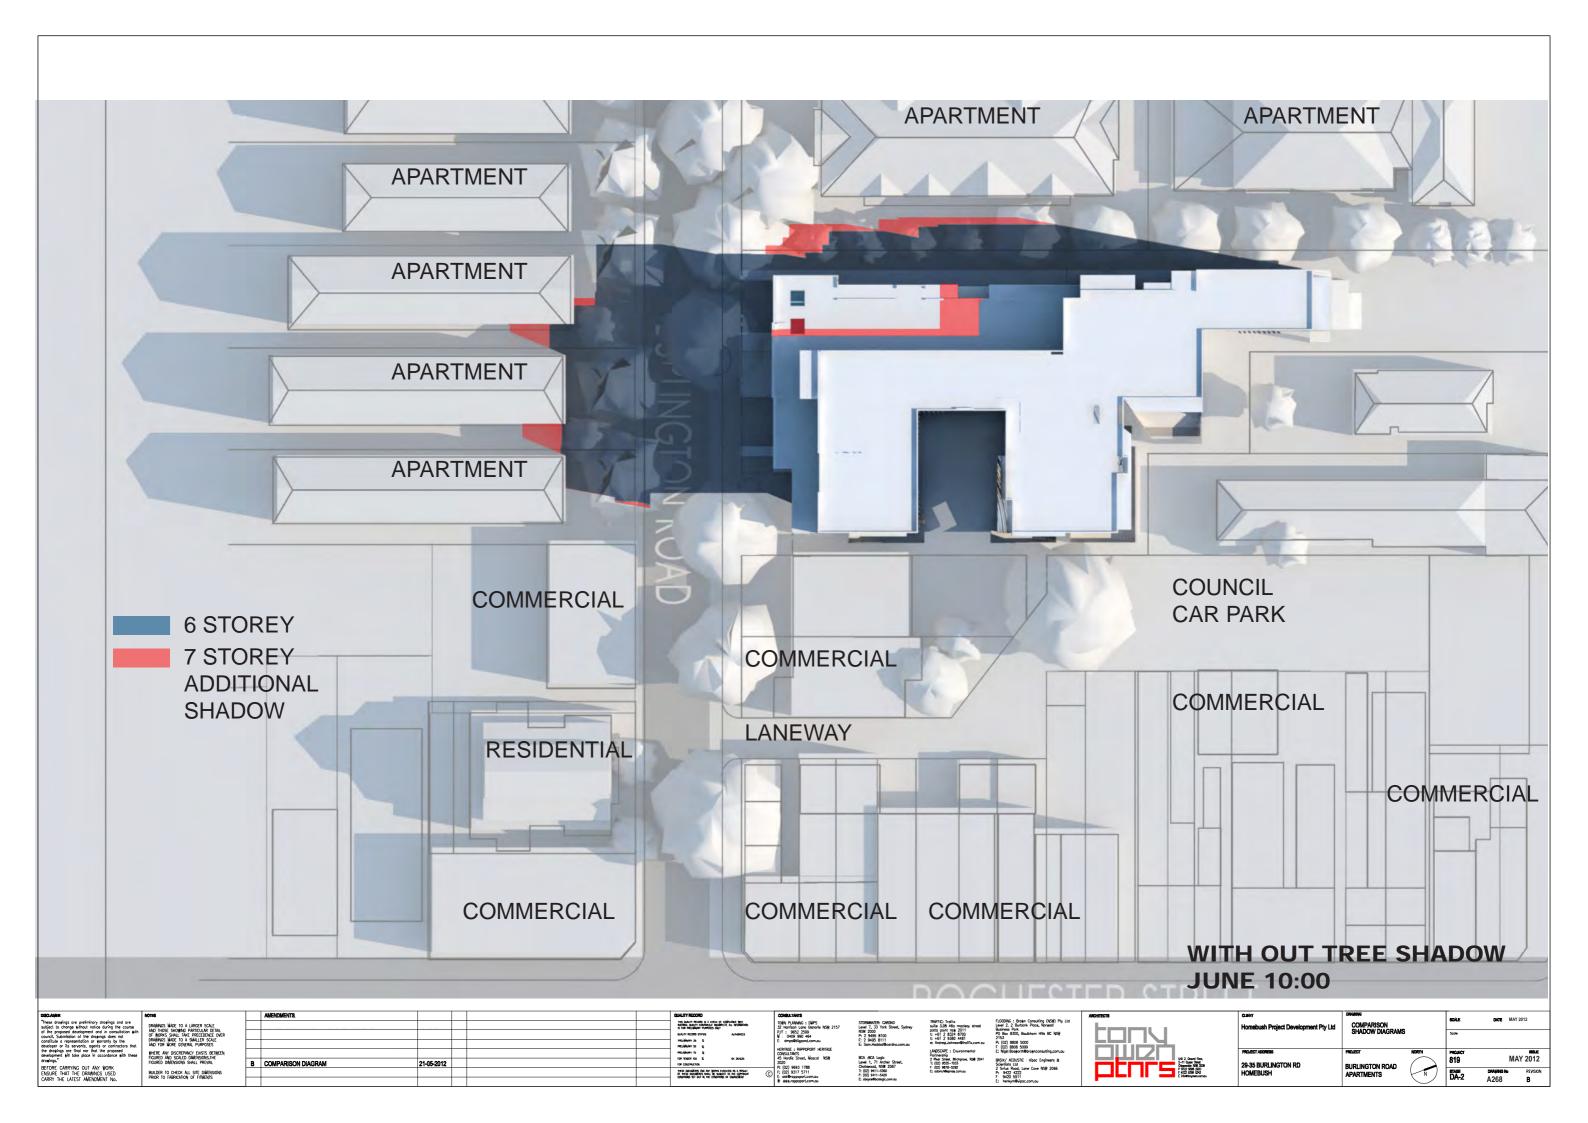

A267 Rev B, Site Plan Comparison 6 and 7 Storey, Additional Shadow without Tree Shadow 9.00 am.

A268 Rev B, Site Plan Comparison 6 and 7 Storey, Additional Shadow without Tree Shadow 10.00 am.

A269 Rev B, Site Plan Comparison 6 and 7 Storey, Additional Shadow without Tree Shadow 11.00 am.

#### 2.2 Assessment

Diagrams showing shadows cast by existing trees within the public domain and private gardens of buildings in Burlington Road are included in the package. They are provided to demonstrate the characteristics of the existing solar access within the streetscape. However the assessment of shadow impact presented below has not considered any shadow cast by existing trees.

The shadow diagrams show a representation of the proposed development with 6 levels and 7 levels. This comparison has been provided to complement the Visual Impact Assessment presented in Part 2 of the report that follows.

From an analysis of the diagrams it is evident that:

#### **Buildings on Southern Side of Burlington Road**

- At 9.00 am shadow from a six story building is cast upon the
  front of three apartment buildings addressing the southern
  side of Burlington Road. The shadow encompasses the
  paved driveway in the building setback area, the doors of
  the ground floor garages addressing the driveway and the
  part of the first floor windows. By 10.00am the shadow has
  all but receded with the exception of the lower part of the
  garage doors and by 11.00am there is no shadow cast on
  any residential property,
- At 9.00 am shadow from a seven story building is cast upon the front of three apartment buildings addressing the southern side of Burlington Road. The shadow encompasses the paved driveway in the building setback

> View of Dwellings on South Side of Burlington Road

area, the doors of the ground floor garages addressing the driveway and the first floor windows. It also extends up the building and encompasses the majority of balconies and the glazed area of second floor apartment windows addressing Burlington Road. By 10.00 am the shadow has receded to the garage doors and by 11.00am there is no shadow cast on any residential property.

### Commercial Buildings to the South and West of the Site

 At 12.00 noon and beyond the seventh level casts additional shadow on the frontage of the commercial buildings on the south side of Burlington Road.