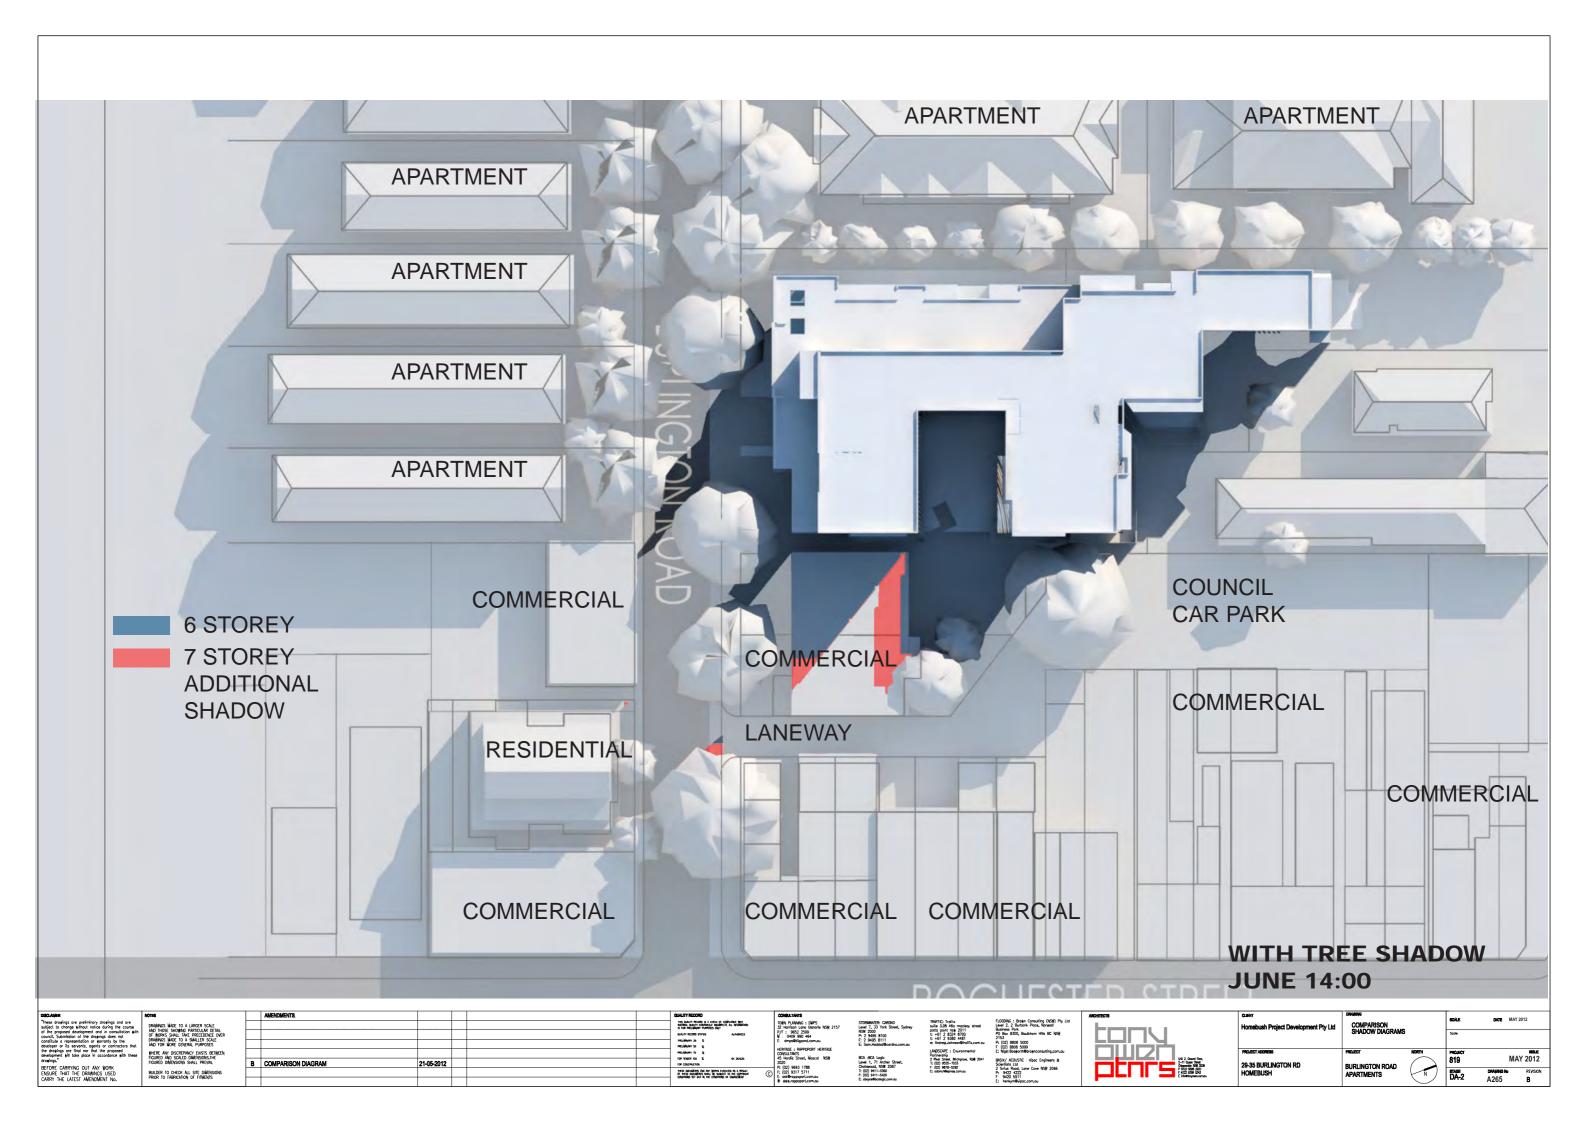

### 2.1 Shadow Diagrams Used in Assessment

The Shadow Impact Diagrams prepared by Tony Owen and Partners Architects are attached in Appendix 1 and partly reproduced herein. They comprise:

A260 Rev B, Site Plan Comparison 6 and 7 Storey, Additional Shadow with Tree Shadow 9 00 am.

A264 Rev B, Site Plan Comparison 6 and 7 Storey, Additional Shadow with Tree Shadow 13.00 pm.

A265 Rev B, Site Plan Comparison 6 and 7 Storey, Additional Shadow with Tree Shadow 14.00 pm.

A266 Rev B, Site Plan Comparison 6 and 7 Storey, Additional Shadow with Tree Shadow 15.00 pm.

#### 2.2 Assessment

Diagrams showing shadows cast by existing trees within the public domain and private gardens of buildings in Burlington Road are included in the package. They are provided to demonstrate the characteristics of the existing solar access within the streetscape. However the assessment of shadow impact presented below has not considered any shadow cast by existing trees.

The shadow diagrams show a representation of the proposed development with 6 levels and 7 levels. This comparison has been provided to complement the Visual Impact Assessment presented in Part 2 of the report that follows.

### Commercial Buildings to the South and West of the Site

 At 12.00 noon and beyond the seventh level casts additional shadow on the frontage of the commercial buildings on the south side of Burlington Road.