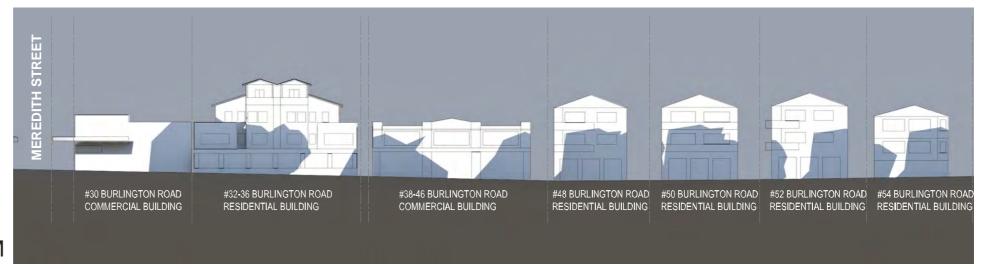

> Shadow Impact on Elevations of Buildings on South Side of Burlington Road., 9.00, 10.00 and 11.00

<sup>&</sup>gt; Shadow Impact on Elevations of Buildings on West Side of Site., 9.00, 10.00

#### **Buildings on Southern Side of Burlington Road**

- At 9.00 am shadow from a six story building is cast upon the
  front of three apartment buildings addressing the southern
  side of Burlington Road. The shadow encompasses the
  paved driveway in the building setback area, the doors of
  the ground floor garages addressing the driveway and the
  part of the first floor windows. By 10.00am the shadow has
  all but receded with the exception of the lower part of the
  garage doors and by 11.00am there is no shadow cast on
  any residential property,
- At 9.00 am shadow from a seven story building is cast upon the front of three apartment buildings addressing the southern side of Burlington Road. The shadow encompasses the paved driveway in the building setback

> View of Dwellings on South Side of Burlington Road

area, the doors of the ground floor garages addressing the driveway and the first floor windows. It also extends up the building and encompasses the majority of balconies and the glazed area of second floor apartment windows addressing Burlington Road. By 10.00 am the shadow has receded to the garage doors and by 11.00am there is no shadow cast on any residential property.

### Building to West of Site (37 - 39 Burlington Road)

3. At 9.00 am shadow from a six story building is cast upon the eastern elevation of the apartment building. It encompasses the ground and first floors and extends to the rear (northern half) windows and balconies of the third floor. By 10.00am the shadow has receded and there is no shadow cast on any part of the building.

4. At 9.00 am shadow from a seven story building is cast upon the eastern elevation of the apartment building. It encompasses the ground and first floors and extends to the rear (northern half) windows and balconies of the third floor. It also extends up the building roof and encompasses the remaining third floor windows and balconies at the front of the building. By 10.00am the shadow has receded and there is no shadow cast on any part of the building.

### Commercial Buildings to the South and West of the Site

 At 12.00 noon and beyond the seventh level casts additional shadow on the frontage of the commercial buildings on the south side of Burlington Road.

### Residential Buildings to the North East and North West of Site addressing The Crescent

At no time does any part of the proposed development cast any shadow on these buildings until 3.00 pm, when shadow from the northern part of the building is cast upon the southern western corner of the building wall of No. 31 The Crescent.