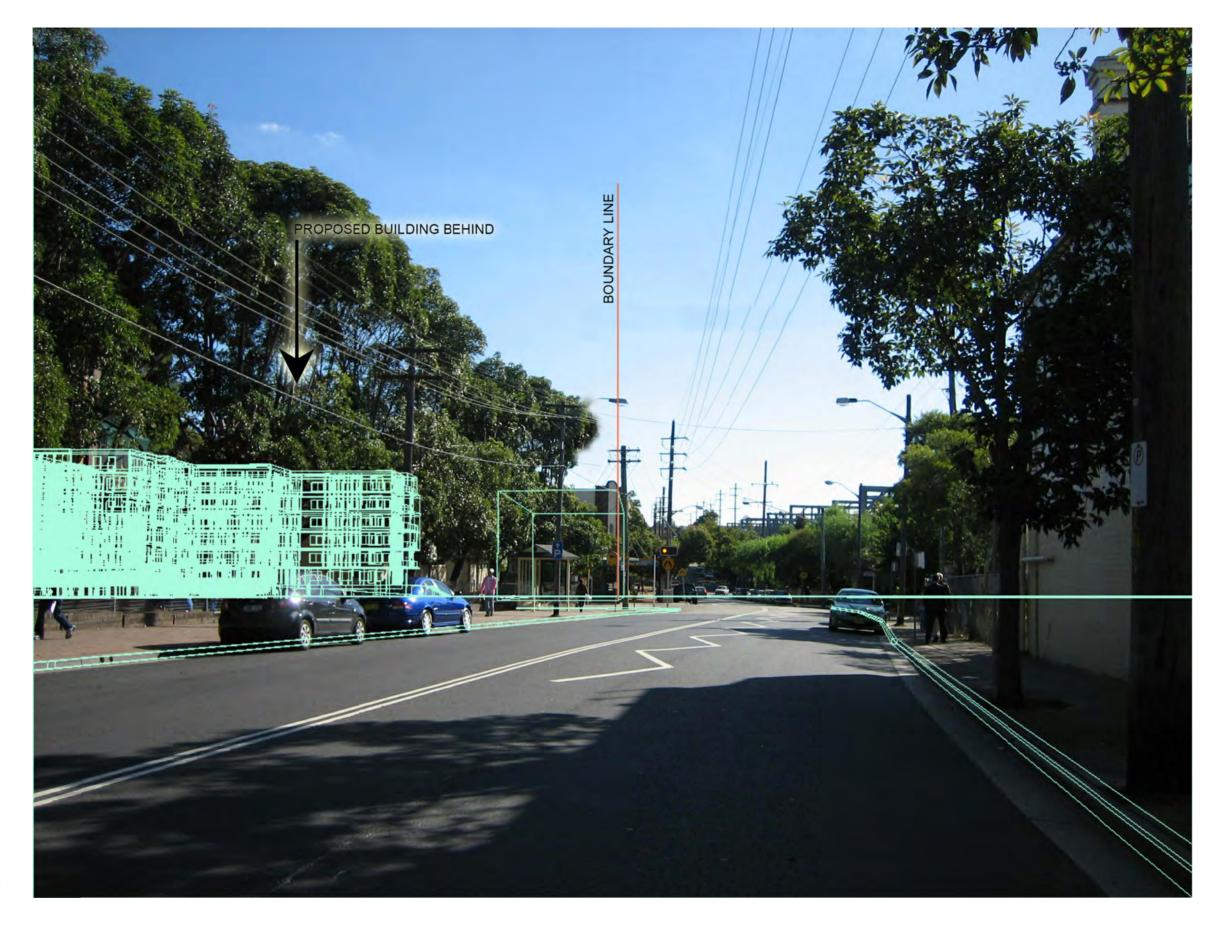

Photomontage Views of the Proposed Development When viewed from Surrounding Streets, prepared by Tony Owen and Partners Architects are presented on the following page. Wire Frame drawings to warrant their accuracy are presented in Appendix 2.

Burlington Road is a local road that accommodates neighbourhood scale traffic volumes and pedestrian movements. Pedestrian moments are significant due to the site's location in the town centre and the road's function as a major access to the centre. Viewer exposure, however, is limited to immediate, transitory views from the road / footpath realised through openings between street trees.

> Direct views into Site

The Crescent is also a local road. However it carries higher traffic volumes, but generally lowers pedestrian traffic (anecdotally). Again, viewer exposure to the site is limited to the site's frontage itself due to the presence of street trees, neighbouring buildings and the dense stands of Cypress trees extending along the side boundaries of the Memorial Gardens. However the view is more expansive due to the absence of significant street trees and tree canopy at the site's frontage.