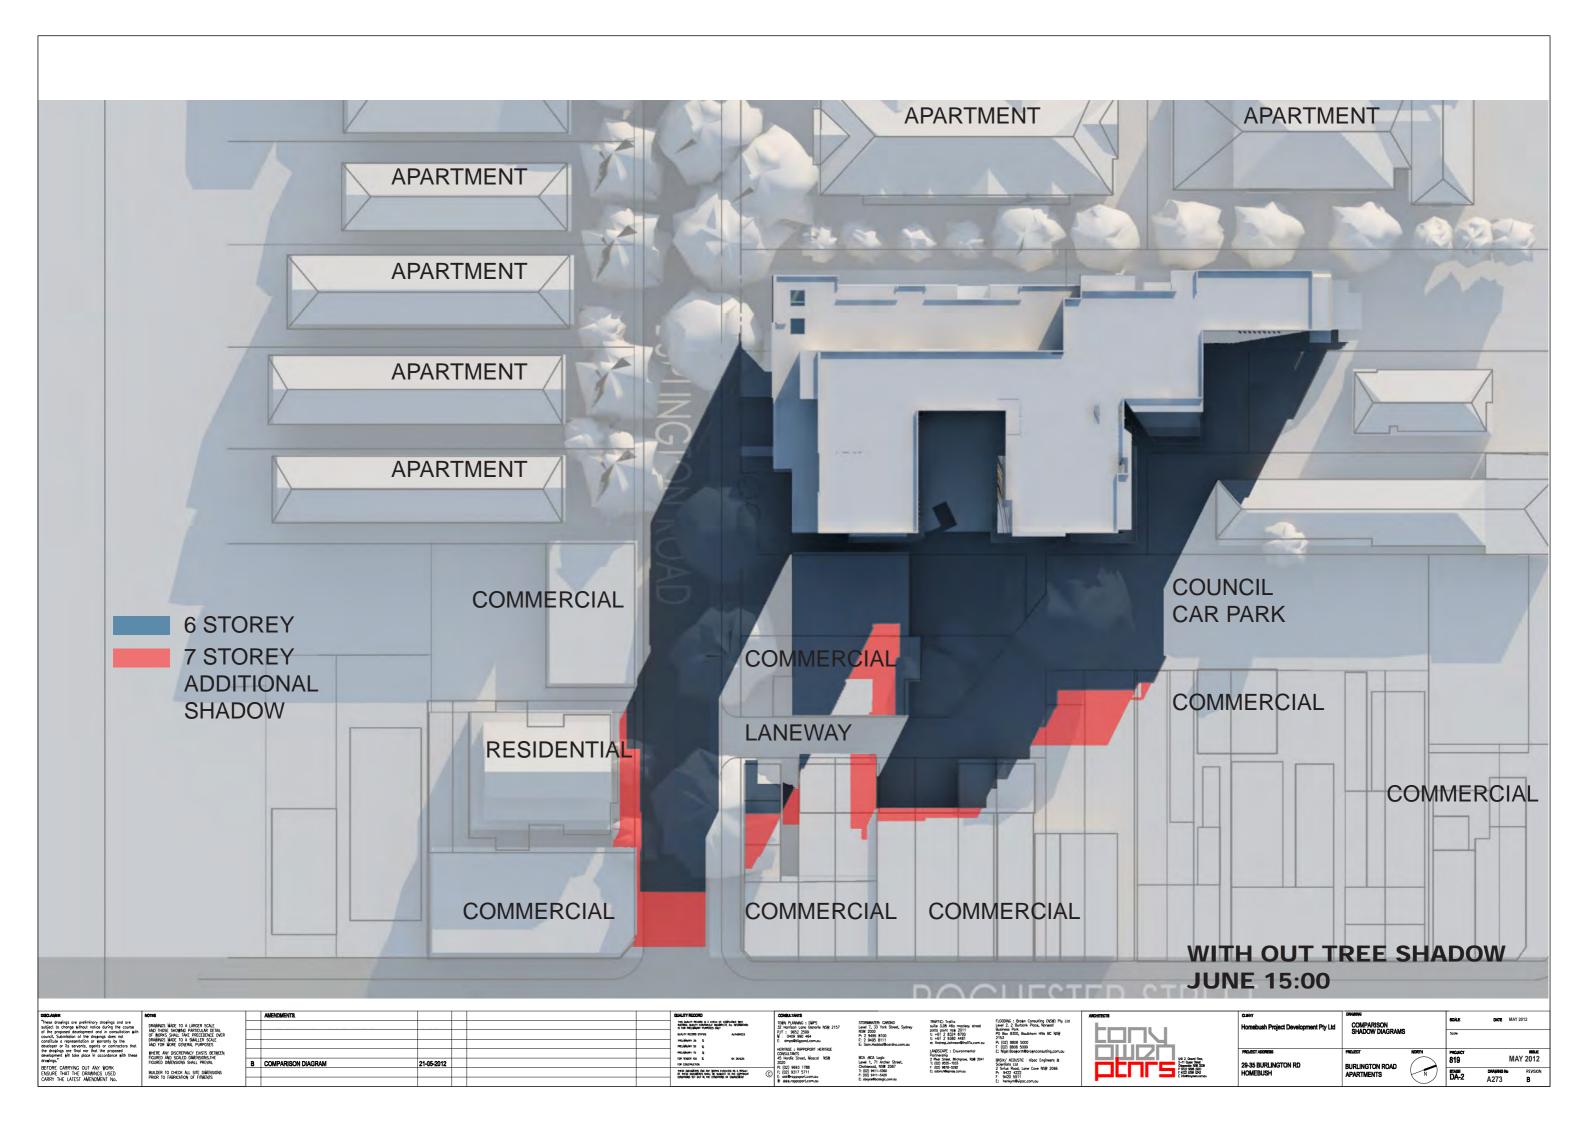

A273 Rev B, Site Plan Comparison 6 and 7 Storey, Additional Shadow without Tree Shadow 15.00 pm.

A274 Rev B, June 9.00 am Elevation Neighbour Building Affect by Shadow.

A275 Rev B, June 10.00 am Elevation Neighbour Building Affect by Shadow

#### 2.2 Assessment

Diagrams showing shadows cast by existing trees within the public domain and private gardens of buildings in Burlington Road are included in the package. They are provided to demonstrate the characteristics of the existing solar access within the streetscape. However the assessment of shadow impact presented below has not considered any shadow cast by existing trees.

The shadow diagrams show a representation of the proposed development with 6 levels and 7 levels. This comparison has been provided to complement the Visual Impact Assessment presented in Part 2 of the report that follows.

### Commercial Buildings to the South and West of the Site

 At 12.00 noon and beyond the seventh level casts additional shadow on the frontage of the commercial buildings on the south side of Burlington Road.