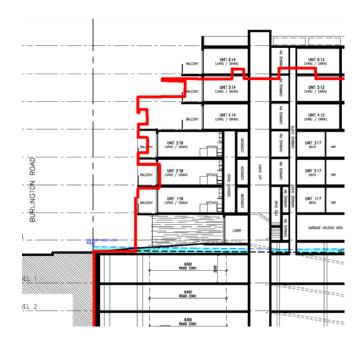

Photomontage Views of the Proposed Development When viewed from Surrounding Streets, prepared by Tony Owen and Partners Architects are presented on the following page. Wire Frame drawings to warrant their accuracy are presented in Appendix 2.

View D

<sup>&</sup>gt; Photomontage Views of Proposed Development from Surrounding Streets (Refer to Wire Frame Diagrams in Appendix 2 for More Detail).

> Railway Line Viewpoint (top) and Views of Site from Pedestrian Bridge (Middle and Bottom).