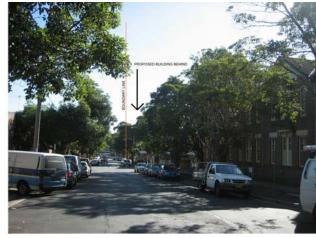

Photomontage Views of the Proposed Development When viewed from Surrounding Streets, prepared by Tony Owen and Partners Architects are presented on the following page. Wire Frame drawings to warrant their accuracy are presented in Appendix 2.

> Direct views into Site

The Crescent is also a local road. However it carries higher traffic volumes, but generally lowers pedestrian traffic (anecdotally). Again, viewer exposure to the site is limited to the site's frontage itself due to the presence of street trees, neighbouring buildings and the dense stands of Cypress trees extending along the side boundaries of the Memorial Gardens. However the view is more expansive due to the absence of significant street trees and tree canopy at the site's frontage.