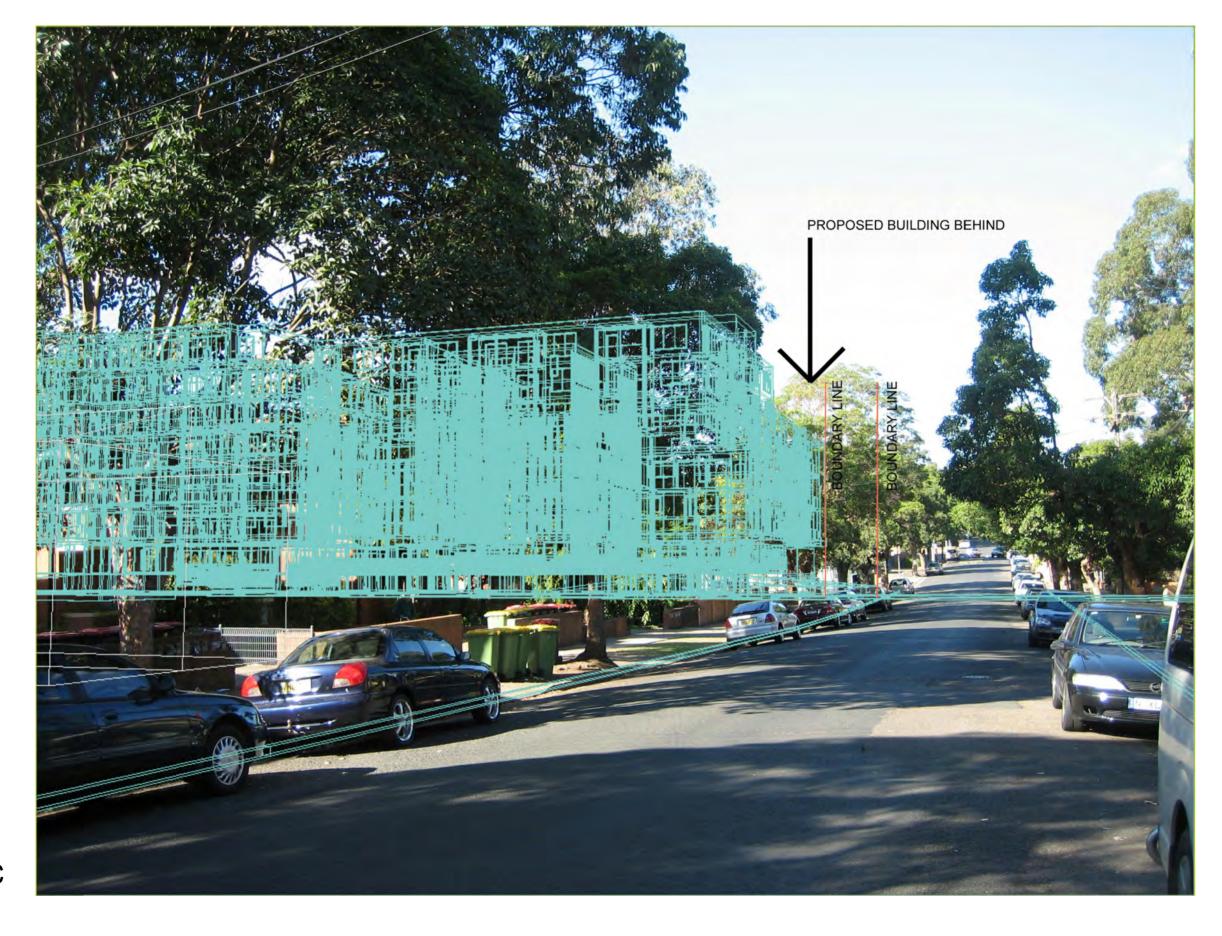

Photomontage Views of the Proposed Development When viewed from Surrounding Streets, prepared by Tony Owen and Partners Architects are presented on the following page. Wire Frame drawings to warrant their accuracy are presented in Appendix 2.

Burlington Road is a local road that accommodates neighbourhood scale traffic volumes and pedestrian movements. Pedestrian moments are significant due to the site's location in the town centre and the road's function as a major access to the centre. Viewer exposure, however, is limited to immediate, transitory views from the road / footpath realised through openings between street trees.

View D

<sup>&</sup>gt; Photomontage Views of Proposed Development from Surrounding Streets (Refer to Wire Frame Diagrams in Appendix 2 for More Detail).

> Railway Line Viewpoint (top) and Views of Site from Pedestrian Bridge (Middle and Bottom).