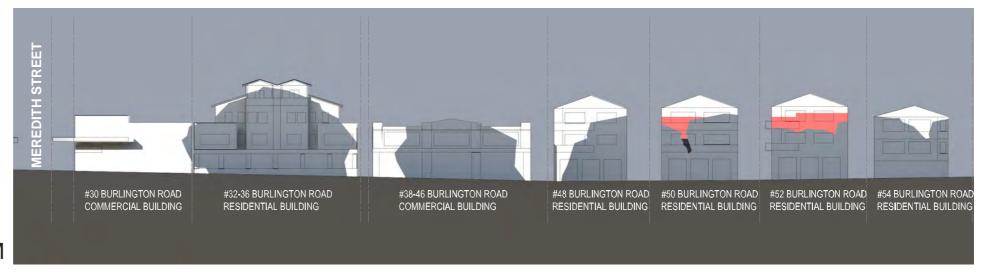

> Shadow Impact on Elevations of Buildings on South Side of Burlington Road., 9.00, 10.00 and 11.00

<sup>&</sup>gt; Shadow Impact on Elevations of Buildings on West Side of Site., 9.00, 10.00

#### **Buildings on Southern Side of Burlington Road**

- At 9.00 am shadow from a six story building is cast upon the
  front of three apartment buildings addressing the southern
  side of Burlington Road. The shadow encompasses the
  paved driveway in the building setback area, the doors of
  the ground floor garages addressing the driveway and the
  part of the first floor windows. By 10.00am the shadow has
  all but receded with the exception of the lower part of the
  garage doors and by 11.00am there is no shadow cast on
  any residential property,
- At 9.00 am shadow from a seven story building is cast upon the front of three apartment buildings addressing the southern side of Burlington Road. The shadow encompasses the paved driveway in the building setback

> View of Dwellings on South Side of Burlington Road

area, the doors of the ground floor garages addressing the driveway and the first floor windows. It also extends up the building and encompasses the majority of balconies and the glazed area of second floor apartment windows addressing Burlington Road. By 10.00 am the shadow has receded to the garage doors and by 11.00am there is no shadow cast on any residential property.

### Building to West of Site (37 - 39 Burlington Road)

3. At 9.00 am shadow from a six story building is cast upon the eastern elevation of the apartment building. It encompasses the ground and first floors and extends to the rear (northern half) windows and balconies of the third floor. By 10.00am the shadow has receded and there is no shadow cast on any part of the building.

4. At 9.00 am shadow from a seven story building is cast upon the eastern elevation of the apartment building. It encompasses the ground and first floors and extends to the rear (northern half) windows and balconies of the third floor. It also extends up the building roof and encompasses the remaining third floor windows and balconies at the front of the building. By 10.00am the shadow has receded and there is no shadow cast on any part of the building.

### Commercial Buildings to the South and West of the Site

 At 12.00 noon and beyond the seventh level casts additional shadow on the frontage of the commercial buildings on the south side of Burlington Road.

### Residential Buildings to the North East and North West of Site addressing The Crescent

At no time does any part of the proposed development cast any shadow on these buildings until 3.00 pm, when shadow from the northern part of the building is cast upon the southern western corner of the building wall of No. 31 The Crescent.