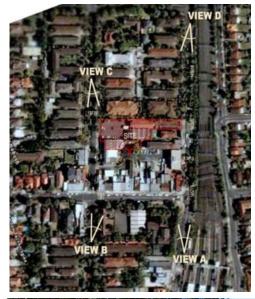

Due to the comparatively flat terrain within the Centre, views of the site are primarily experienced from five locations;

- 1. Burlington Road directly opposite the site;
- 2. The Crescent directly opposite the site:
- 3. From the elevated railway line to the north of the site on the northern side of the Crescent;
- 4. From the elevated pedestrian bridge at Homebush Railway station; and
- 5. Neighbouring buildings.

View D

<sup>&</sup>gt; Photomontage Views of Proposed Development from Surrounding Streets (Refer to Wire Frame Diagrams in Appendix 2 for More Detail).

> Railway Line Viewpoint (top) and Views of Site from Pedestrian Bridge (Middle and Bottom).