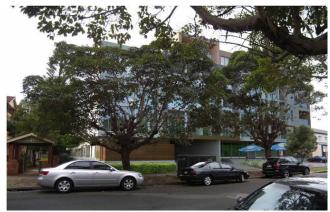

> Photomontage of Current Proposal (6 Levels) To The Crescent

> Photomontage of Current Proposal (7 Levels) To The Crescent

> Court Approved Photomontage Elevation to Burlington Road Not Available due to Time Constraints. However, Extract from DA Drawing A131 Indicating Outline of Proposed Development Against Court Approved Development Illustrates that Scale of Built Form of Court Approved proposal Addressing Burlington Road is Greater than That Proposed in Current DA.

> Current Proposal (7 Levels) to Burlington Road with Trees (top) and Without Trees (Bottom)

> Views of Townscape Character