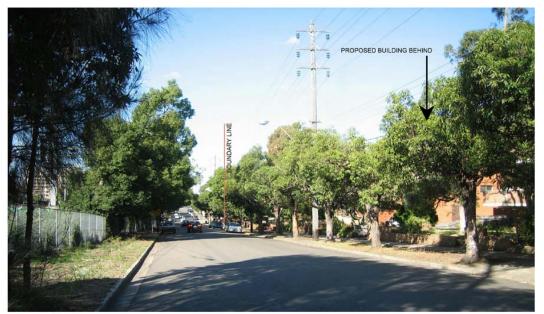

Photomontage Views of the Proposed Development When viewed from Surrounding Streets, prepared by Tony Owen and Partners Architects are presented on the following page. Wire Frame drawings to warrant their accuracy are presented in Appendix 2.

The railway line is elevated by some 2 metres opposite the site and forms part of the busy Western Line. While the numbers of potential train passengers who have the opportunity to view the site are high, views are fleeting, experienced at high speed and are realised between rail side vegetation and power catenary poles.