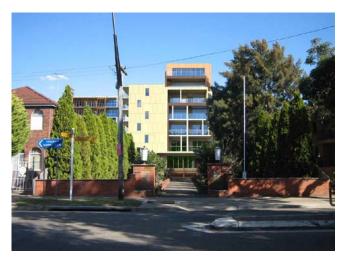

### 3.3.1 Townscape and Visual Character

Views of the townscape surrounding the site are presented opposite. It can be observed that:

- In the immediate vicinity of the site is a mix of 2, 3 and 4 storey residential flat buildings. The prevailing development era is one of 1960/70s with little attention to architectural style and site landscaping. Opposite the site on the southern side of Burlington Road is a recent 4 story mixed use development, indicative of the character of infill development to date. Red brick and rendered /painted concrete are the dominant materials and colours of construction (photos 1, 2, 7, 9).
- The area is distinguished by attractive tree lined streets. The tree
  canopy is an established distinctive and dominant feature of the
  streetscape that obscures views to the apartment buildings and
  provides a green treed ambience to the area's character (photos
  4,5,8).
- Due to the lack of significant on-site landscaping in many properties, the standard of residential amenity relies to a high degree on the presence of street trees, and the dense green canopy they establish within the townscape;
- The site is located within the Homebush neighbourhood centre. It is a small, intimate retail strip addressing Rochester Street. It contains a range of two storey mixed use (shop top housing) developments. An IGA supermarket is located on the west side of Rochester Street and the Homebush Public School on the east side. It exhibits an attractive low scale 1930s (art deco) character. On Burlington Road adjoining the site to the south

INSPIRE URBAN DESIGN + PLANNING 11

east there is a former service station recently converted to a fruit shop. Part of the shop's car park is located in front of the site (photo 3);

- Beyond the immediate vicinity of the site are a number of high density residential towers in the order of 7 to 10+ storeys. To the north east is a proposed mixed use development consisting of 5 buildings ranging in height between 2-21 storeys. It is known as the 'Columbia Precinct 'and is subject to an application for development consent under the former Part 3A of the EP&A Act. The Director General's requirements were issued on 11 November 2010 (photo 11 and point 13 on aerial); and
- On Burlington Road to the east of the centre is an 8 storey apartment building (Burlington Tower) and streetscape views extend to taller 15 storey buildings in neighbouring Strathfield. The buildings end the streetscape view, but are generally obscured by the mature street trees (photo 8).

In summary, the site is located within an attractive local neighbourhood centre. Built form in the centre is distinguished by a range of building heights comprising 2 storey mixed use 1930s era buildings in the centre, 3 to 4 storey residential surrounding the centre an isolated 7-8 storey towers and taller buildings to 10-15 storeys in dense residential developments on the periphery of the area.

The prevailing character is one of a higher density residential development of mixed heights and styles with a 1930s era retail "high street' at its centre anchored by attractive tree lined streets comprising large established trees with a prominent tree canopy. With the exception of the tree lined streets and canopy, none of the characteristics of the area are particularly distinctive, or memorable in their own right.