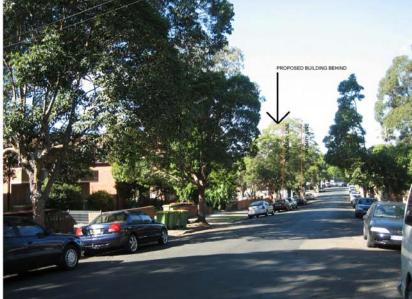

Photomontage Views of the Proposed Development When viewed from Surrounding Streets, prepared by Tony Owen and Partners Architects are presented on the following page. Wire Frame drawings to warrant their accuracy are presented in Appendix 2.

> Direct views into Site

The Crescent is also a local road. However it carries higher traffic volumes, but generally lowers pedestrian traffic (anecdotally). Again, viewer exposure to the site is limited to the site's frontage itself due to the presence of street trees, neighbouring buildings and the dense stands of Cypress trees extending along the side boundaries of the Memorial Gardens. However the view is more expansive due to the absence of significant street trees and tree canopy at the site's frontage.