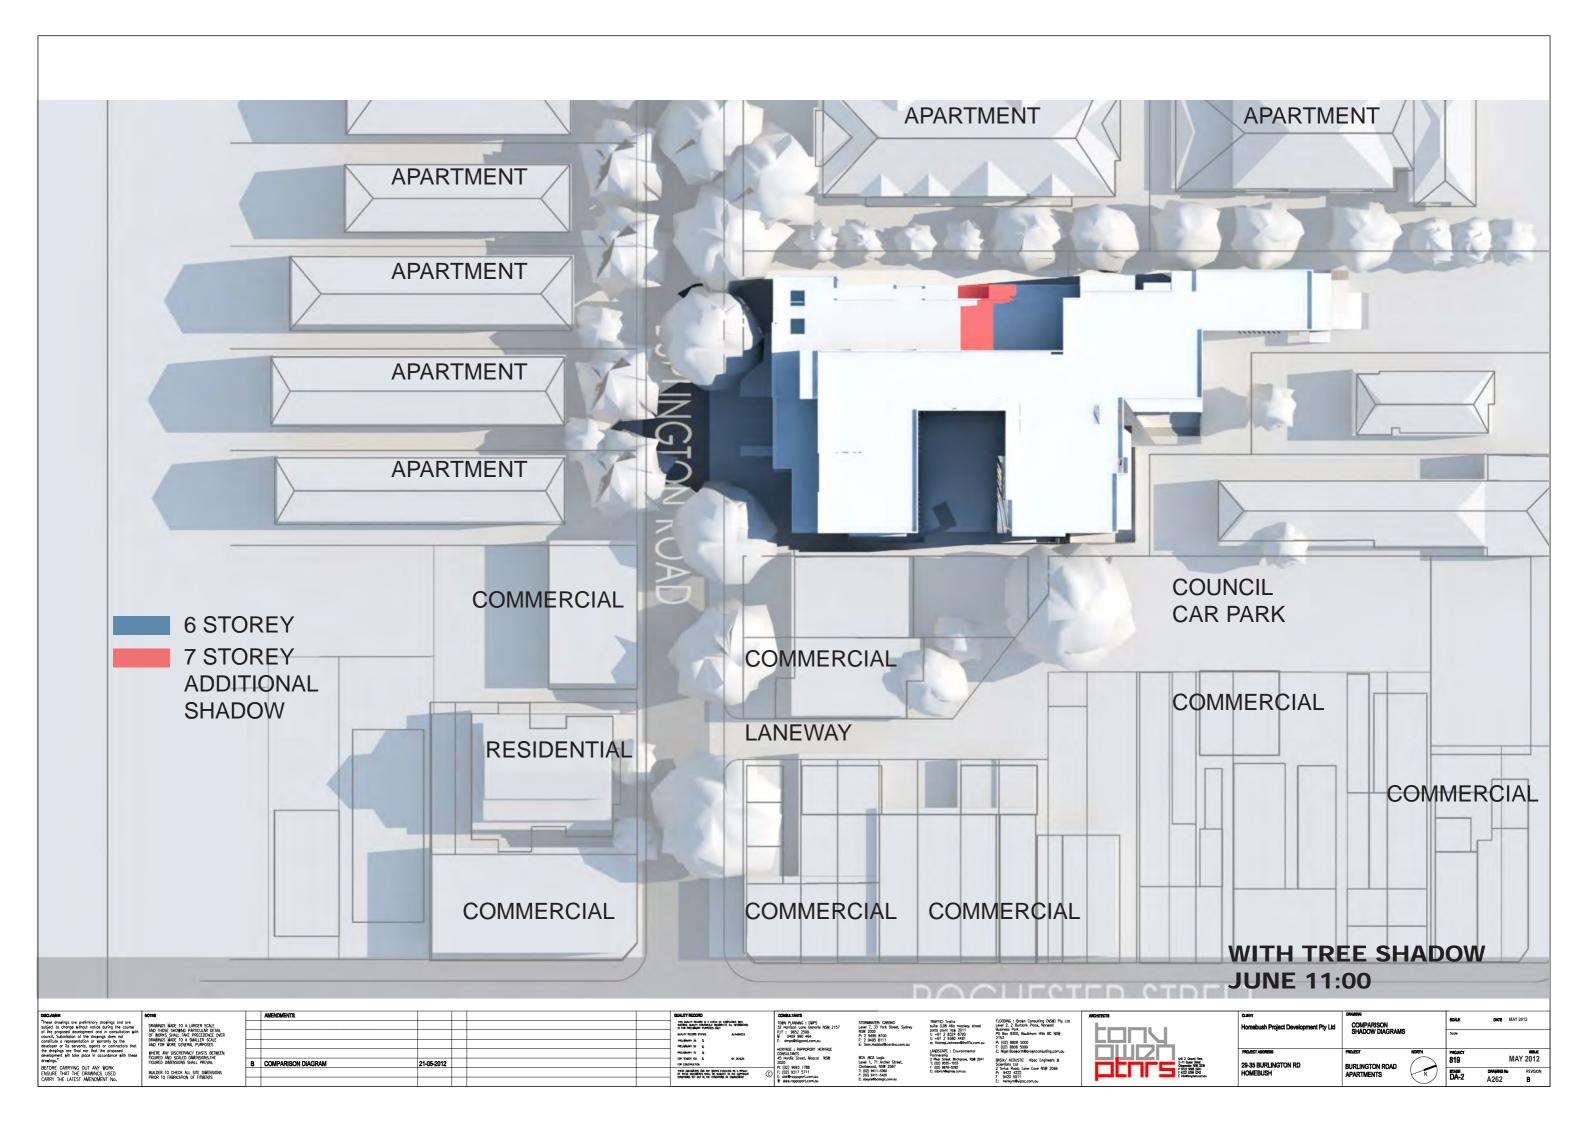

A261 Rev B, Site Plan Comparison 6 and 7 Storey, Additional Shadow with Tree Shadow 10.00 am.

A262 Rev B, Site Plan Comparison 6 and 7 Storey, Additional Shadow with Tree Shadow 11.00 am.

A263 Rev B, Site Plan Comparison 6 and 7 Storey, Additional Shadow with Tree Shadow 12 00 noon.

#### 2.2 Assessment

Diagrams showing shadows cast by existing trees within the public domain and private gardens of buildings in Burlington Road are included in the package. They are provided to demonstrate the characteristics of the existing solar access within the streetscape. However the assessment of shadow impact presented below has not considered any shadow cast by existing trees.

The shadow diagrams show a representation of the proposed development with 6 levels and 7 levels. This comparison has been provided to complement the Visual Impact Assessment presented in Part 2 of the report that follows.

### Building to West of Site (37 - 39 Burlington Road)

3. At 9.00 am shadow from a six story building is cast upon the eastern elevation of the apartment building. It encompasses the ground and first floors and extends to the rear (northern half) windows and balconies of the third floor. By 10.00am the shadow has receded and there is no shadow cast on any part of the building.

4. At 9.00 am shadow from a seven story building is cast upon the eastern elevation of the apartment building. It encompasses the ground and first floors and extends to the rear (northern half) windows and balconies of the third floor. It also extends up the building roof and encompasses the remaining third floor windows and balconies at the front of the building. By 10.00am the shadow has receded and there is no shadow cast on any part of the building.