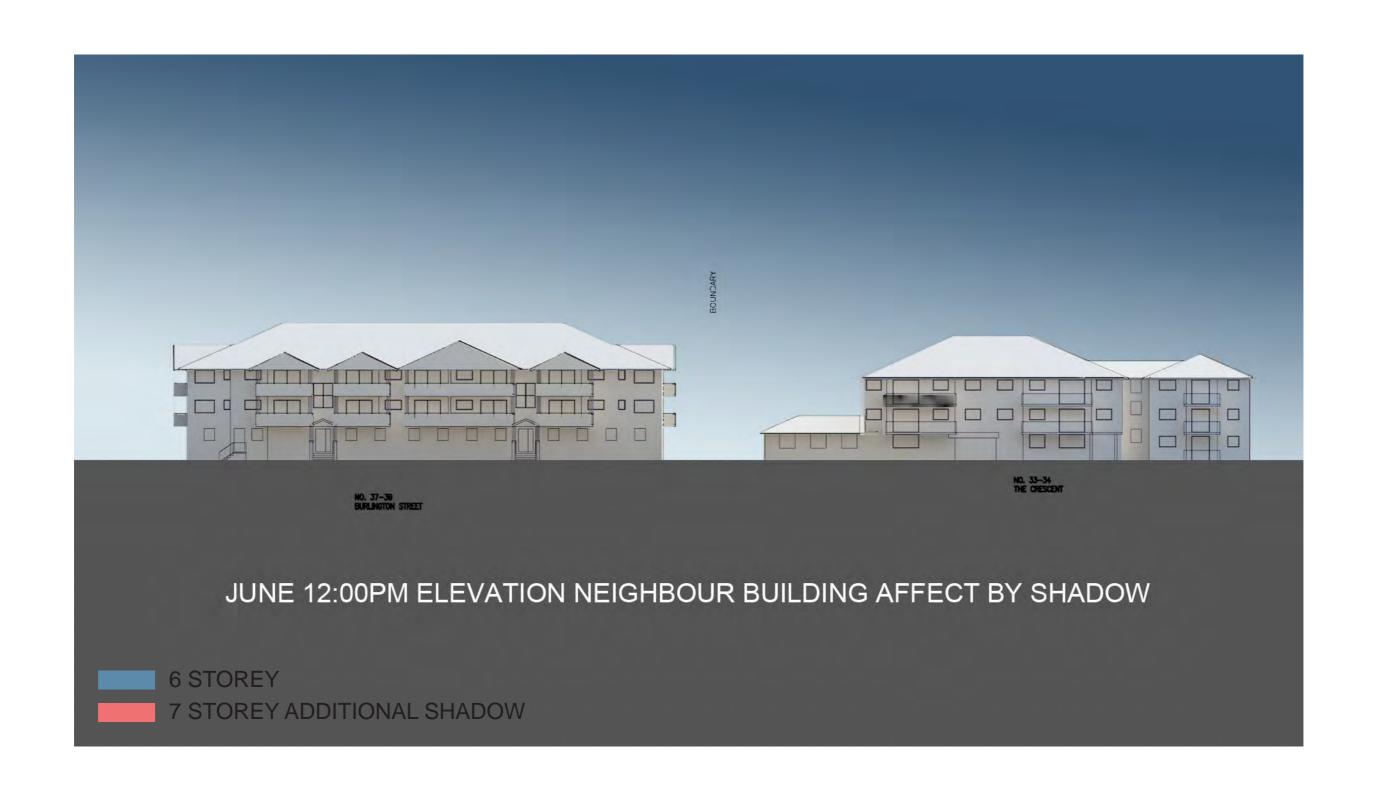

A276 Rev B, June 12.00 noon Elevation Neighbour Building Affect by Shadow.

A277 Rev B, June 03.00 pm Elevation Neighbour Building Affect by Shadow.

A278 Rev B Elevational Shadow Diagrams Including Existing Surrounding Trees Shadow.

#### 2.2 Assessment

Diagrams showing shadows cast by existing trees within the public domain and private gardens of buildings in Burlington Road are included in the package. They are provided to demonstrate the characteristics of the existing solar access within the streetscape. However the assessment of shadow impact presented below has not considered any shadow cast by existing trees.

The shadow diagrams show a representation of the proposed development with 6 levels and 7 levels. This comparison has been provided to complement the Visual Impact Assessment presented in Part 2 of the report that follows.

### Commercial Buildings to the South and West of the Site

 At 12.00 noon and beyond the seventh level casts additional shadow on the frontage of the commercial buildings on the south side of Burlington Road.