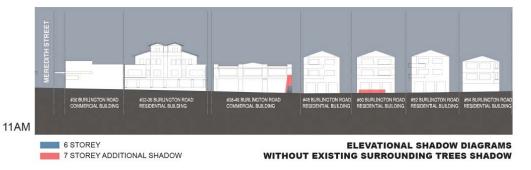

#### 2.2 Assessment

Diagrams showing shadows cast by existing trees within the public domain and private gardens of buildings in Burlington Road are included in the package. They are provided to demonstrate the characteristics of the existing solar access within the streetscape. However the assessment of shadow impact presented below has not considered any shadow cast by existing trees.

### Commercial Buildings to the South and West of the Site

 At 12.00 noon and beyond the seventh level casts additional shadow on the frontage of the commercial buildings on the south side of Burlington Road.