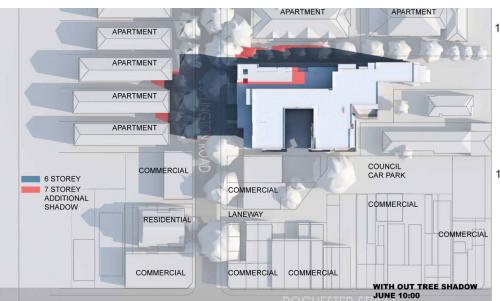

#### 2.2 Assessment

Diagrams showing shadows cast by existing trees within the public domain and private gardens of buildings in Burlington Road are included in the package. They are provided to demonstrate the characteristics of the existing solar access within the streetscape. However the assessment of shadow impact presented below has not considered any shadow cast by existing trees.

The shadow diagrams show a representation of the proposed development with 6 levels and 7 levels. This comparison has been provided to complement the Visual Impact Assessment presented in Part 2 of the report that follows.

### Commercial Buildings to the South and West of the Site

 At 12.00 noon and beyond the seventh level casts additional shadow on the frontage of the commercial buildings on the south side of Burlington Road.

### Residential Buildings to the North East and North West of Site addressing The Crescent

At no time does any part of the proposed development cast any shadow on these buildings until 3.00 pm, when shadow from the northern part of the building is cast upon the southern western corner of the building wall of No. 31 The Crescent.