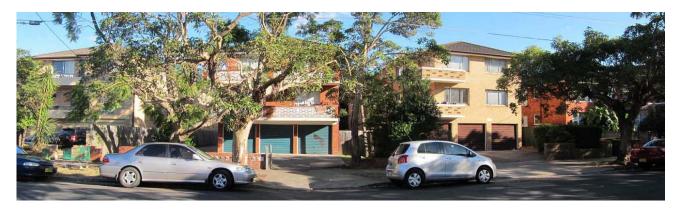

### 3.3.1 Townscape and Visual Character

Views of the townscape surrounding the site are presented opposite. It can be observed that:

- In the immediate vicinity of the site is a mix of 2, 3 and 4 storey residential flat buildings. The prevailing development era is one of 1960/70s with little attention to architectural style and site landscaping. Opposite the site on the southern side of Burlington Road is a recent 4 story mixed use development, indicative of the character of infill development to date. Red brick and rendered /painted concrete are the dominant materials and colours of construction (photos 1, 2, 7, 9).
- The area is distinguished by attractive tree lined streets. The tree
  canopy is an established distinctive and dominant feature of the
  streetscape that obscures views to the apartment buildings and
  provides a green treed ambience to the area's character (photos
  4,5,8).
- Due to the lack of significant on-site landscaping in many properties, the standard of residential amenity relies to a high degree on the presence of street trees, and the dense green canopy they establish within the townscape;
- The site is located within the Homebush neighbourhood centre. It is a small, intimate retail strip addressing Rochester Street. It contains a range of two storey mixed use (shop top housing) developments. An IGA supermarket is located on the west side of Rochester Street and the Homebush Public School on the east side. It exhibits an attractive low scale 1930s (art deco) character. On Burlington Road adjoining the site to the south

INSPIRE URBAN DESIGN + PLANNING 11

east there is a former service station recently converted to a fruit shop. Part of the shop's car park is located in front of the site (photo 3);

- Beyond the immediate vicinity of the site are a number of high density residential towers in the order of 7 to 10+ storeys. To the north east is a proposed mixed use development consisting of 5 buildings ranging in height between 2-21 storeys. It is known as the 'Columbia Precinct 'and is subject to an application for development consent under the former Part 3A of the EP&A Act. The Director General's requirements were issued on 11 November 2010 (photo 11 and point 13 on aerial); and
- On Burlington Road to the east of the centre is an 8 storey apartment building (Burlington Tower) and streetscape views extend to taller 15 storey buildings in neighbouring Strathfield. The buildings end the streetscape view, but are generally obscured by the mature street trees (photo 8).