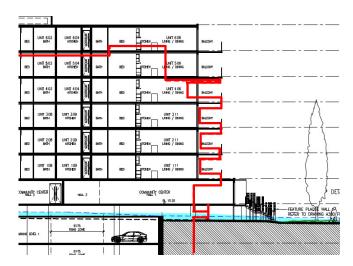

Photomontage Views of the Proposed Development When viewed from Surrounding Streets, prepared by Tony Owen and Partners Architects are presented on the following page. Wire Frame drawings to warrant their accuracy are presented in Appendix 2.

View D

<sup>&</sup>gt; Photomontage Views of Proposed Development from Surrounding Streets (Refer to Wire Frame Diagrams in Appendix 2 for More Detail).

> Railway Line Viewpoint (top) and Views of Site from Pedestrian Bridge (Middle and Bottom).