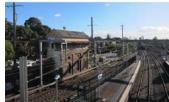

Due to the comparatively flat terrain within the Centre, views of the site are primarily experienced from five locations;

- 1. Burlington Road directly opposite the site;
- 2. The Crescent directly opposite the site:
- 3. From the elevated railway line to the north of the site on the northern side of the Crescent;
- 4. From the elevated pedestrian bridge at Homebush Railway station; and
- 5. Neighbouring buildings.

The pedestrian railway bridge crosses the railway line at Homebush Railway station. It affords station users and other casual users seeking to cross the railway elevated views of the town centre above the tree canopy. There is frequent use of the footbridge by pedestrians. However opportunities to enjoy views are restricted by tall fences that line its sides.