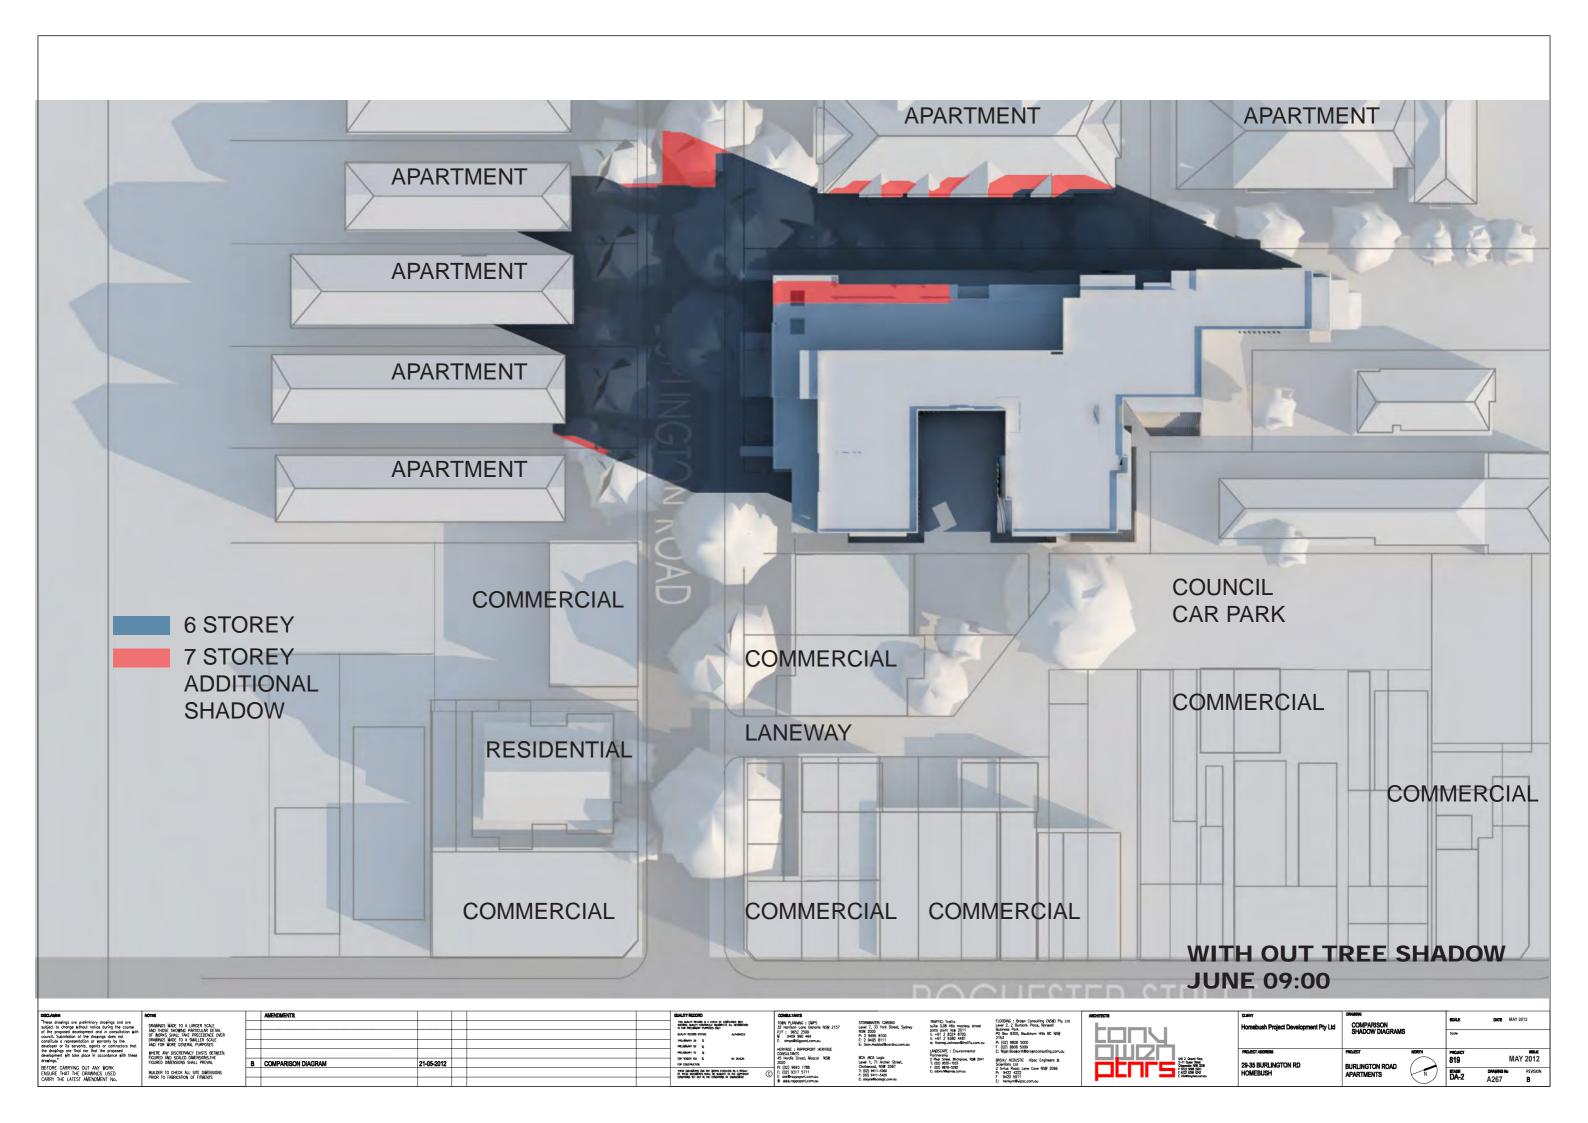

A267 Rev B, Site Plan Comparison 6 and 7 Storey, Additional Shadow without Tree Shadow 9.00 am.

A268 Rev B, Site Plan Comparison 6 and 7 Storey, Additional Shadow without Tree Shadow 10.00 am.

A269 Rev B, Site Plan Comparison 6 and 7 Storey, Additional Shadow without Tree Shadow 11.00 am.

#### 2.2 Assessment

Diagrams showing shadows cast by existing trees within the public domain and private gardens of buildings in Burlington Road are included in the package. They are provided to demonstrate the characteristics of the existing solar access within the streetscape. However the assessment of shadow impact presented below has not considered any shadow cast by existing trees.

The shadow diagrams show a representation of the proposed development with 6 levels and 7 levels. This comparison has been provided to complement the Visual Impact Assessment presented in Part 2 of the report that follows.

#### **Buildings on Southern Side of Burlington Road**

- At 9.00 am shadow from a six story building is cast upon the
  front of three apartment buildings addressing the southern
  side of Burlington Road. The shadow encompasses the
  paved driveway in the building setback area, the doors of
  the ground floor garages addressing the driveway and the
  part of the first floor windows. By 10.00am the shadow has
  all but receded with the exception of the lower part of the
  garage doors and by 11.00am there is no shadow cast on
  any residential property,
- At 9.00 am shadow from a seven story building is cast upon the front of three apartment buildings addressing the southern side of Burlington Road. The shadow encompasses the paved driveway in the building setback

> View of Dwellings on South Side of Burlington Road

area, the doors of the ground floor garages addressing the driveway and the first floor windows. It also extends up the building and encompasses the majority of balconies and the glazed area of second floor apartment windows addressing Burlington Road. By 10.00 am the shadow has receded to the garage doors and by 11.00am there is no shadow cast on any residential property.

### Building to West of Site (37 - 39 Burlington Road)

3. At 9.00 am shadow from a six story building is cast upon the eastern elevation of the apartment building. It encompasses the ground and first floors and extends to the rear (northern half) windows and balconies of the third floor. By 10.00am the shadow has receded and there is no shadow cast on any part of the building.

4. At 9.00 am shadow from a seven story building is cast upon the eastern elevation of the apartment building. It encompasses the ground and first floors and extends to the rear (northern half) windows and balconies of the third floor. It also extends up the building roof and encompasses the remaining third floor windows and balconies at the front of the building. By 10.00am the shadow has receded and there is no shadow cast on any part of the building.