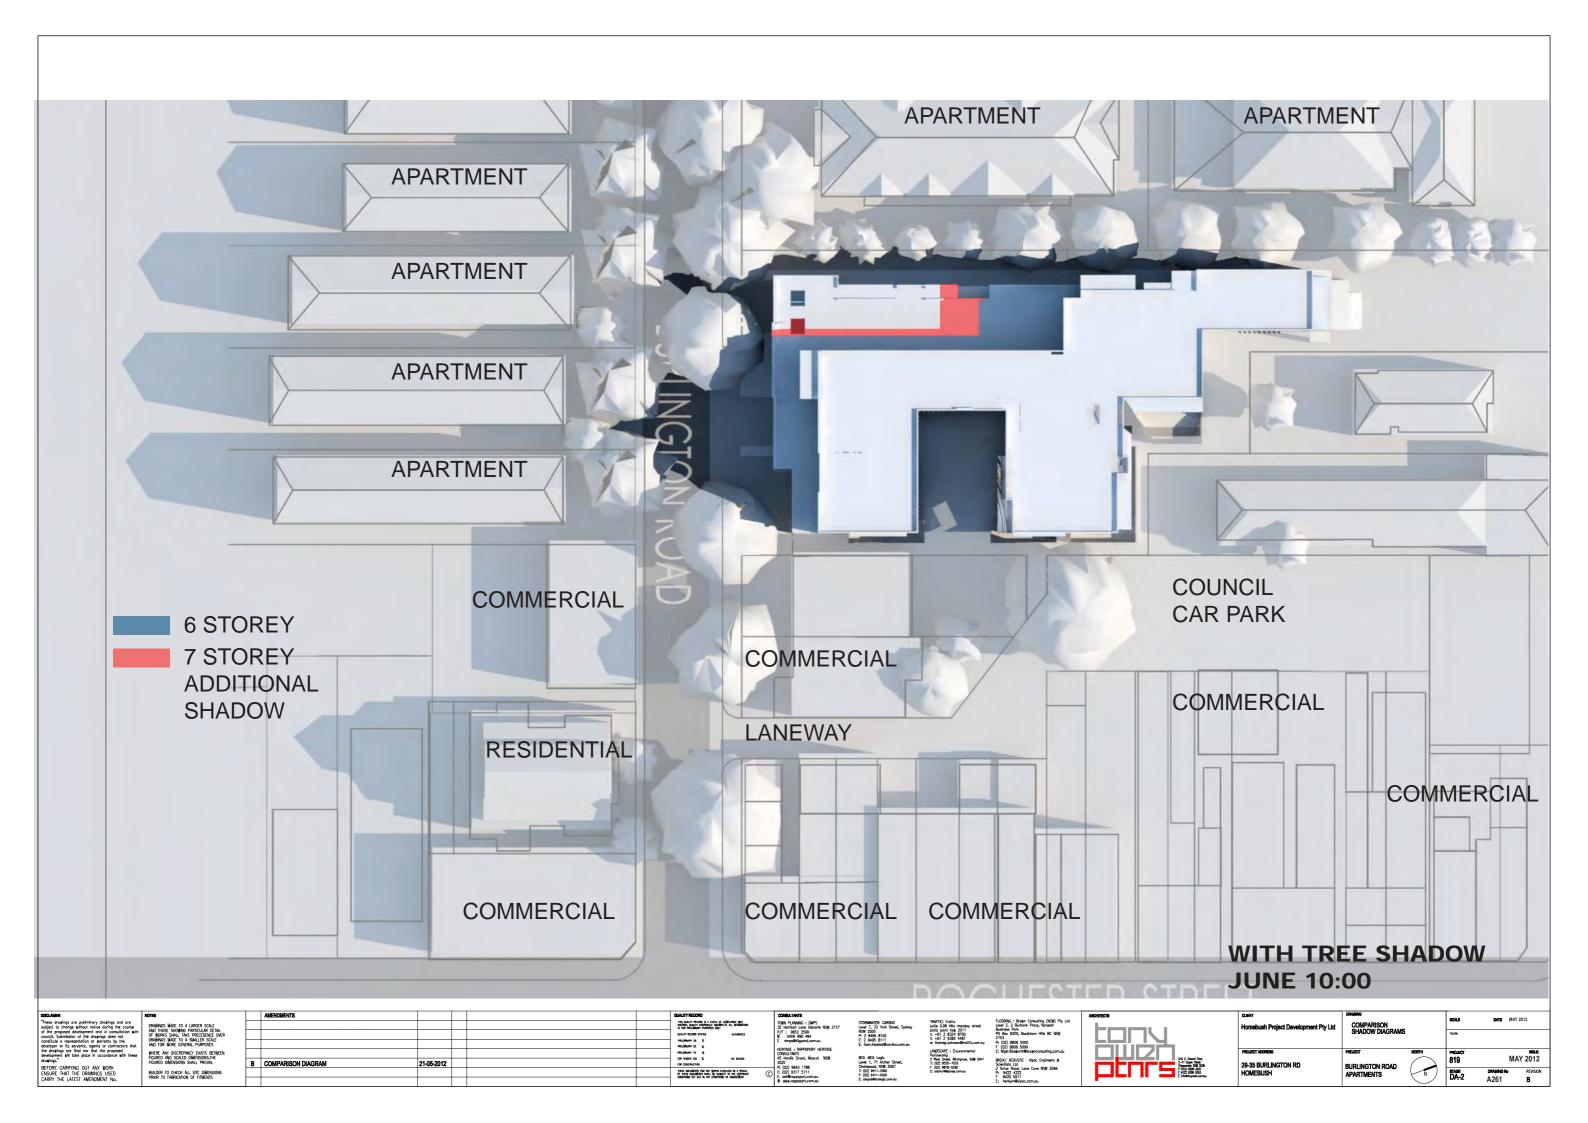

A261 Rev B, Site Plan Comparison 6 and 7 Storey, Additional Shadow with Tree Shadow 10.00 am.

A262 Rev B, Site Plan Comparison 6 and 7 Storey, Additional Shadow with Tree Shadow 11.00 am.

A263 Rev B, Site Plan Comparison 6 and 7 Storey, Additional Shadow with Tree Shadow 12 00 noon.

#### 2.2 Assessment

Diagrams showing shadows cast by existing trees within the public domain and private gardens of buildings in Burlington Road are included in the package. They are provided to demonstrate the characteristics of the existing solar access within the streetscape. However the assessment of shadow impact presented below has not considered any shadow cast by existing trees.

The shadow diagrams show a representation of the proposed development with 6 levels and 7 levels. This comparison has been provided to complement the Visual Impact Assessment presented in Part 2 of the report that follows.

#### **Buildings on Southern Side of Burlington Road**

- At 9.00 am shadow from a six story building is cast upon the
  front of three apartment buildings addressing the southern
  side of Burlington Road. The shadow encompasses the
  paved driveway in the building setback area, the doors of
  the ground floor garages addressing the driveway and the
  part of the first floor windows. By 10.00am the shadow has
  all but receded with the exception of the lower part of the
  garage doors and by 11.00am there is no shadow cast on
  any residential property,
- At 9.00 am shadow from a seven story building is cast upon the front of three apartment buildings addressing the southern side of Burlington Road. The shadow encompasses the paved driveway in the building setback

> View of Dwellings on South Side of Burlington Road

area, the doors of the ground floor garages addressing the driveway and the first floor windows. It also extends up the building and encompasses the majority of balconies and the glazed area of second floor apartment windows addressing Burlington Road. By 10.00 am the shadow has receded to the garage doors and by 11.00am there is no shadow cast on any residential property.

### Building to West of Site (37 - 39 Burlington Road)

3. At 9.00 am shadow from a six story building is cast upon the eastern elevation of the apartment building. It encompasses the ground and first floors and extends to the rear (northern half) windows and balconies of the third floor. By 10.00am the shadow has receded and there is no shadow cast on any part of the building.

4. At 9.00 am shadow from a seven story building is cast upon the eastern elevation of the apartment building. It encompasses the ground and first floors and extends to the rear (northern half) windows and balconies of the third floor. It also extends up the building roof and encompasses the remaining third floor windows and balconies at the front of the building. By 10.00am the shadow has receded and there is no shadow cast on any part of the building.