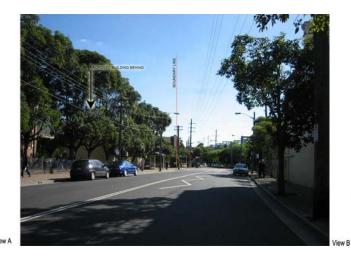

Photomontage Views of the Proposed Development When viewed from Surrounding Streets, prepared by Tony Owen and Partners Architects are presented on the following page. Wire Frame drawings to warrant their accuracy are presented in Appendix 2.

Burlington Road is a local road that accommodates neighbourhood scale traffic volumes and pedestrian movements. Pedestrian moments are significant due to the site's location in the town centre and the road's function as a major access to the centre. Viewer exposure, however, is limited to immediate, transitory views from the road / footpath realised through openings between street trees.

View D

<sup>&</sup>gt; Photomontage Views of Proposed Development from Surrounding Streets (Refer to Wire Frame Diagrams in Appendix 2 for More Detail).

> Railway Line Viewpoint (top) and Views of Site from Pedestrian Bridge (Middle and Bottom).