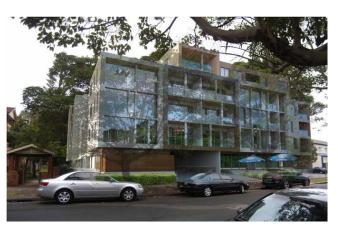

> Photomontage of Current Proposal (6 Levels) To The Crescent

> Photomontage of Current Proposal (7 Levels) To The Crescent

> Court Approved Photomontage Elevation to Burlington Road Not Available due to Time Constraints. However, Extract from DA Drawing A131 Indicating Outline of Proposed Development Against Court Approved Development Illustrates that Scale of Built Form of Court Approved proposal Addressing Burlington Road is Greater than That Proposed in Current DA.

> Current Proposal (7 Levels) to Burlington Road with Trees (top) and Without Trees (Bottom)

> Views of Townscape Character