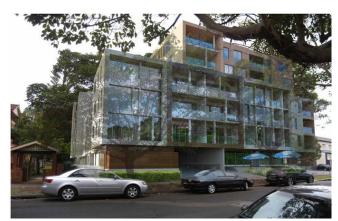

Photomontages of the baseline (6 levels) and the change to be assessed (the seventh level) prepared by Tony Owen and Partners Architects are presented on the following pages.

> Court Approved Elevation to The Crescent. Additional Levels Setback from Street.

> Photomontage of Current Proposal (6 Levels) To The Crescent

> Photomontage of Current Proposal (7 Levels) To The Crescent

> Court Approved Photomontage Elevation to Burlington Road Not Available due to Time Constraints. However, Extract from DA Drawing A131 Indicating Outline of Proposed Development Against Court Approved Development Illustrates that Scale of Built Form of Court Approved proposal Addressing Burlington Road is Greater than That Proposed in Current DA.