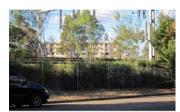

Due to the comparatively flat terrain within the Centre, views of the site are primarily experienced from five locations;

- 1. Burlington Road directly opposite the site;
- 2. The Crescent directly opposite the site:
- 3. From the elevated railway line to the north of the site on the northern side of the Crescent;
- 4. From the elevated pedestrian bridge at Homebush Railway station; and
- 5. Neighbouring buildings.

The railway line is elevated by some 2 metres opposite the site and forms part of the busy Western Line. While the numbers of potential train passengers who have the opportunity to view the site are high, views are fleeting, experienced at high speed and are realised between rail side vegetation and power catenary poles.

The pedestrian railway bridge crosses the railway line at Homebush Railway station. It affords station users and other casual users seeking to cross the railway elevated views of the town centre above the tree canopy. There is frequent use of the footbridge by pedestrians. However opportunities to enjoy views are restricted by tall fences that line its sides.