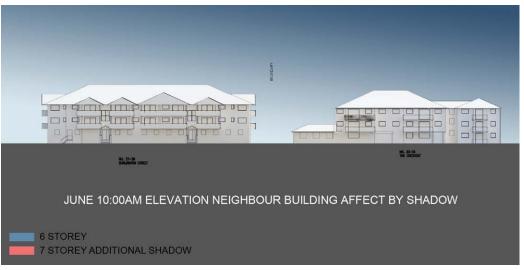

A273 Rev B, Site Plan Comparison 6 and 7 Storey, Additional Shadow without Tree Shadow 15.00 pm.

A274 Rev B, June 9.00 am Elevation Neighbour Building Affect by Shadow.

A275 Rev B, June 10.00 am Elevation Neighbour Building Affect by Shadow

#### 2.2 Assessment

Diagrams showing shadows cast by existing trees within the public domain and private gardens of buildings in Burlington Road are included in the package. They are provided to demonstrate the characteristics of the existing solar access within the streetscape. However the assessment of shadow impact presented below has not considered any shadow cast by existing trees.

The shadow diagrams show a representation of the proposed development with 6 levels and 7 levels. This comparison has been provided to complement the Visual Impact Assessment presented in Part 2 of the report that follows.

#### **Buildings on Southern Side of Burlington Road**

- At 9.00 am shadow from a six story building is cast upon the
  front of three apartment buildings addressing the southern
  side of Burlington Road. The shadow encompasses the
  paved driveway in the building setback area, the doors of
  the ground floor garages addressing the driveway and the
  part of the first floor windows. By 10.00am the shadow has
  all but receded with the exception of the lower part of the
  garage doors and by 11.00am there is no shadow cast on
  any residential property,
- At 9.00 am shadow from a seven story building is cast upon the front of three apartment buildings addressing the southern side of Burlington Road. The shadow encompasses the paved driveway in the building setback

> View of Dwellings on South Side of Burlington Road

area, the doors of the ground floor garages addressing the driveway and the first floor windows. It also extends up the building and encompasses the majority of balconies and the glazed area of second floor apartment windows addressing Burlington Road. By 10.00 am the shadow has receded to the garage doors and by 11.00am there is no shadow cast on any residential property.