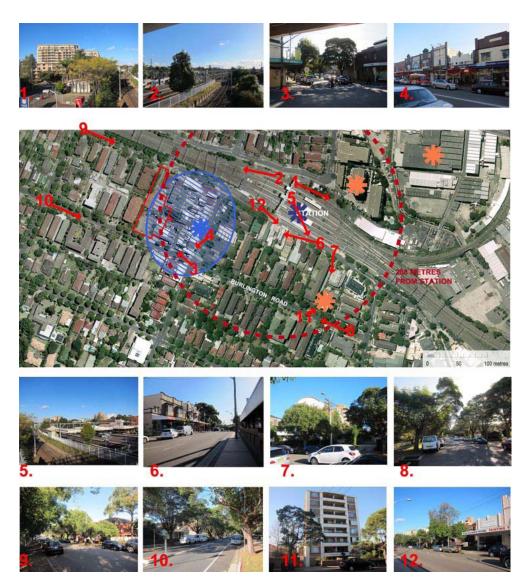

### 3.3.1 Townscape and Visual Character

Views of the townscape surrounding the site are presented opposite. It can be observed that:

- In the immediate vicinity of the site is a mix of 2, 3 and 4 storey residential flat buildings. The prevailing development era is one of 1960/70s with little attention to architectural style and site landscaping. Opposite the site on the southern side of Burlington Road is a recent 4 story mixed use development, indicative of the character of infill development to date. Red brick and rendered /painted concrete are the dominant materials and colours of construction (photos 1, 2, 7, 9).
- The area is distinguished by attractive tree lined streets. The tree
  canopy is an established distinctive and dominant feature of the
  streetscape that obscures views to the apartment buildings and
  provides a green treed ambience to the area's character (photos
  4,5,8).
- Due to the lack of significant on-site landscaping in many properties, the standard of residential amenity relies to a high degree on the presence of street trees, and the dense green canopy they establish within the townscape;
- The site is located within the Homebush neighbourhood centre. It is a small, intimate retail strip addressing Rochester Street. It contains a range of two storey mixed use (shop top housing) developments. An IGA supermarket is located on the west side of Rochester Street and the Homebush Public School on the east side. It exhibits an attractive low scale 1930s (art deco) character. On Burlington Road adjoining the site to the south

INSPIRE URBAN DESIGN + PLANNING 11

east there is a former service station recently converted to a fruit shop. Part of the shop's car park is located in front of the site (photo 3);

- Beyond the immediate vicinity of the site are a number of high density residential towers in the order of 7 to 10+ storeys. To the north east is a proposed mixed use development consisting of 5 buildings ranging in height between 2-21 storeys. It is known as the 'Columbia Precinct 'and is subject to an application for development consent under the former Part 3A of the EP&A Act. The Director General's requirements were issued on 11 November 2010 (photo 11 and point 13 on aerial); and
- On Burlington Road to the east of the centre is an 8 storey apartment building (Burlington Tower) and streetscape views extend to taller 15 storey buildings in neighbouring Strathfield. The buildings end the streetscape view, but are generally obscured by the mature street trees (photo 8).

Due to the comparatively flat terrain within the Centre, views of the site are primarily experienced from five locations;

- 1. Burlington Road directly opposite the site;
- 2. The Crescent directly opposite the site:
- 3. From the elevated railway line to the north of the site on the northern side of the Crescent;
- 4. From the elevated pedestrian bridge at Homebush Railway station; and
- 5. Neighbouring buildings.