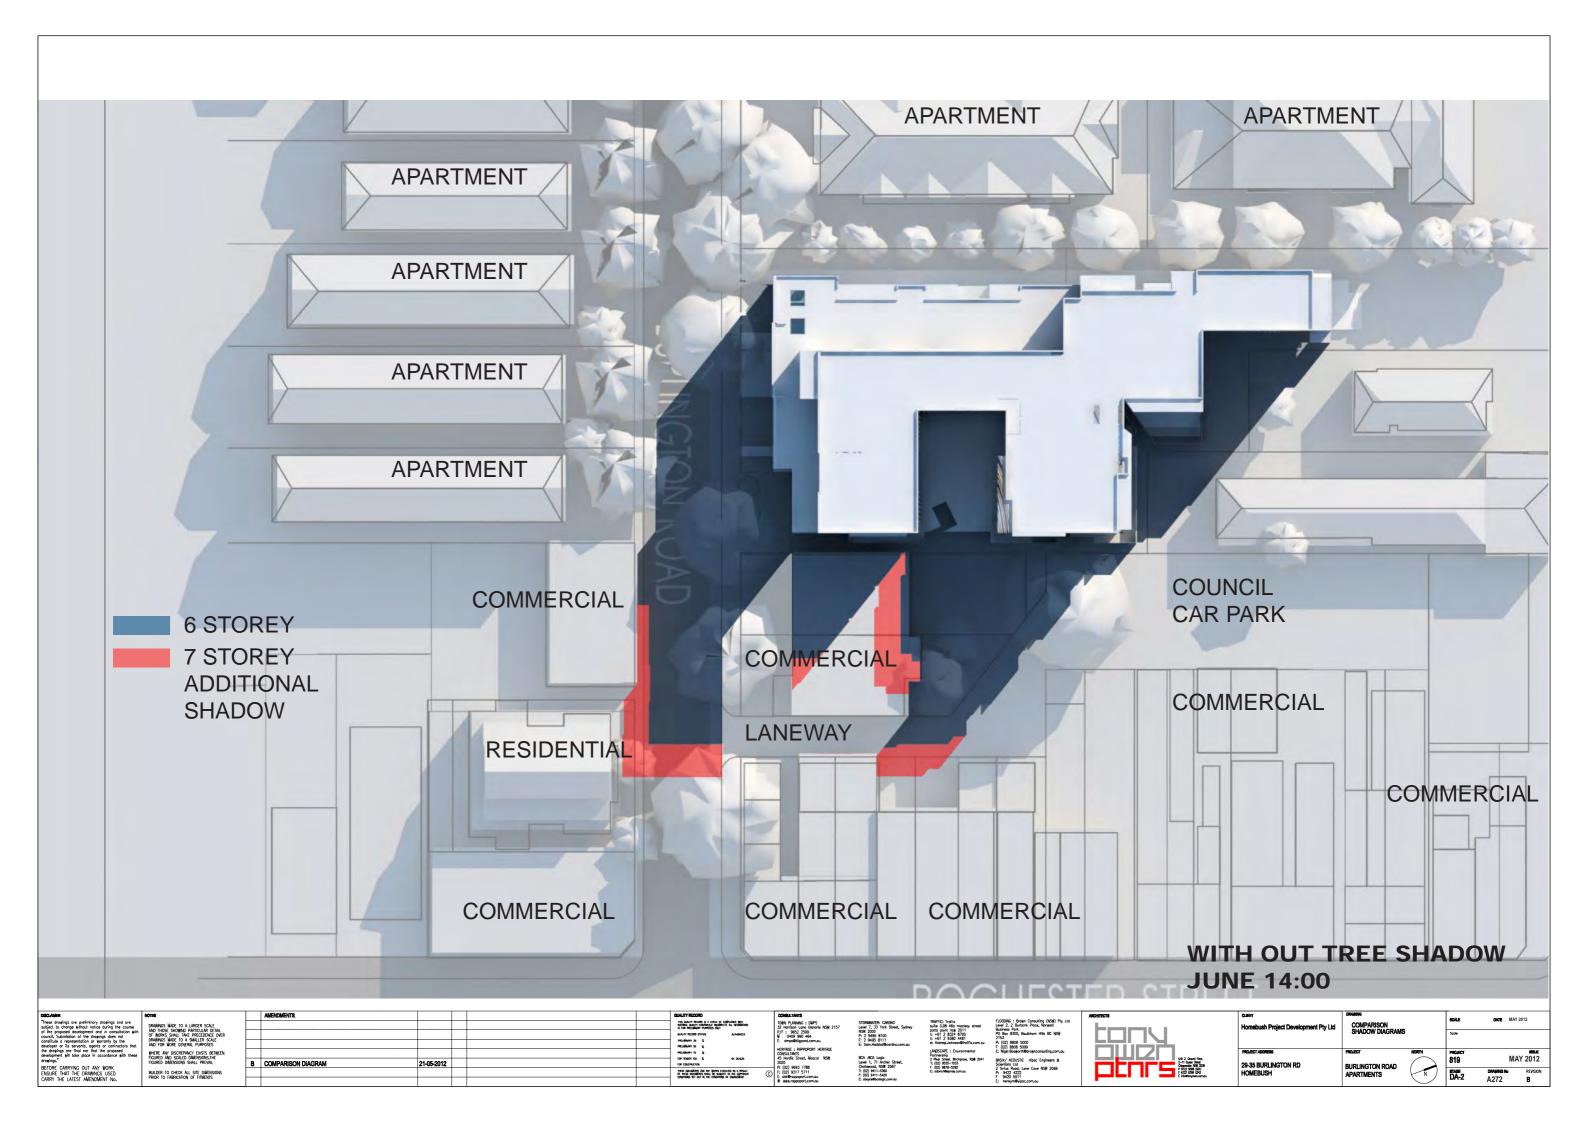

A270 Rev B, Site Plan Comparison 6 and 7 Storey, Additional Shadow without Tree Shadow 12.00 noon.

A271 Rev B, Site Plan Comparison 6 and 7 Storey, Additional Shadow without Tree Shadow 13.00 pm.

A272 Rev B, Site Plan Comparison 6 and 7 Storey, Additional Shadow without Tree Shadow 14.00 pm.

#### 2.2 Assessment

Diagrams showing shadows cast by existing trees within the public domain and private gardens of buildings in Burlington Road are included in the package. They are provided to demonstrate the characteristics of the existing solar access within the streetscape. However the assessment of shadow impact presented below has not considered any shadow cast by existing trees.

The shadow diagrams show a representation of the proposed development with 6 levels and 7 levels. This comparison has been provided to complement the Visual Impact Assessment presented in Part 2 of the report that follows.

### Commercial Buildings to the South and West of the Site

 At 12.00 noon and beyond the seventh level casts additional shadow on the frontage of the commercial buildings on the south side of Burlington Road.