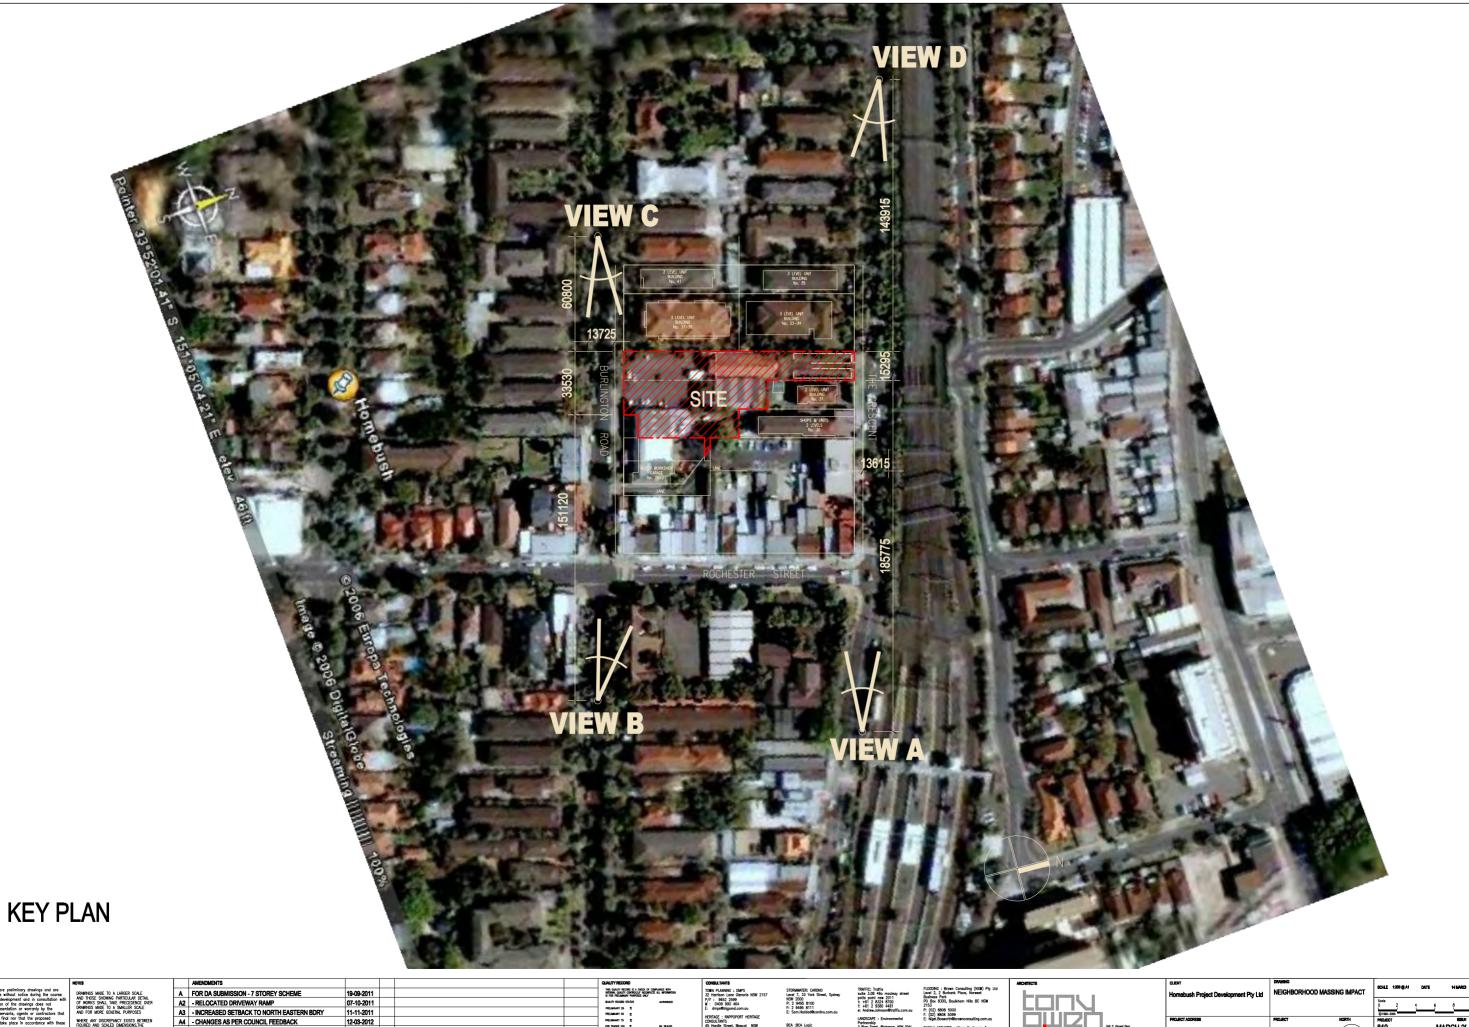

Due to the comparatively flat terrain within the Centre, views of the site are primarily experienced from five locations;

- 1. Burlington Road directly opposite the site;
- 2. The Crescent directly opposite the site:
- 3. From the elevated railway line to the north of the site on the northern side of the Crescent;
- 4. From the elevated pedestrian bridge at Homebush Railway station; and
- 5. Neighbouring buildings.

Photomontage Views of the Proposed Development When viewed from Surrounding Streets, prepared by Tony Owen and Partners Architects are presented on the following page. Wire Frame drawings to warrant their accuracy are presented in Appendix 2.

Burlington Road is a local road that accommodates neighbourhood scale traffic volumes and pedestrian movements. Pedestrian moments are significant due to the site's location in the town centre and the road's function as a major access to the centre. Viewer exposure, however, is limited to immediate, transitory views from the road / footpath realised through openings between street trees.

> Direct views into Site

The Crescent is also a local road. However it carries higher traffic volumes, but generally lowers pedestrian traffic (anecdotally). Again, viewer exposure to the site is limited to the site's frontage itself due to the presence of street trees, neighbouring buildings and the dense stands of Cypress trees extending along the side boundaries of the Memorial Gardens. However the view is more expansive due to the absence of significant street trees and tree canopy at the site's frontage.