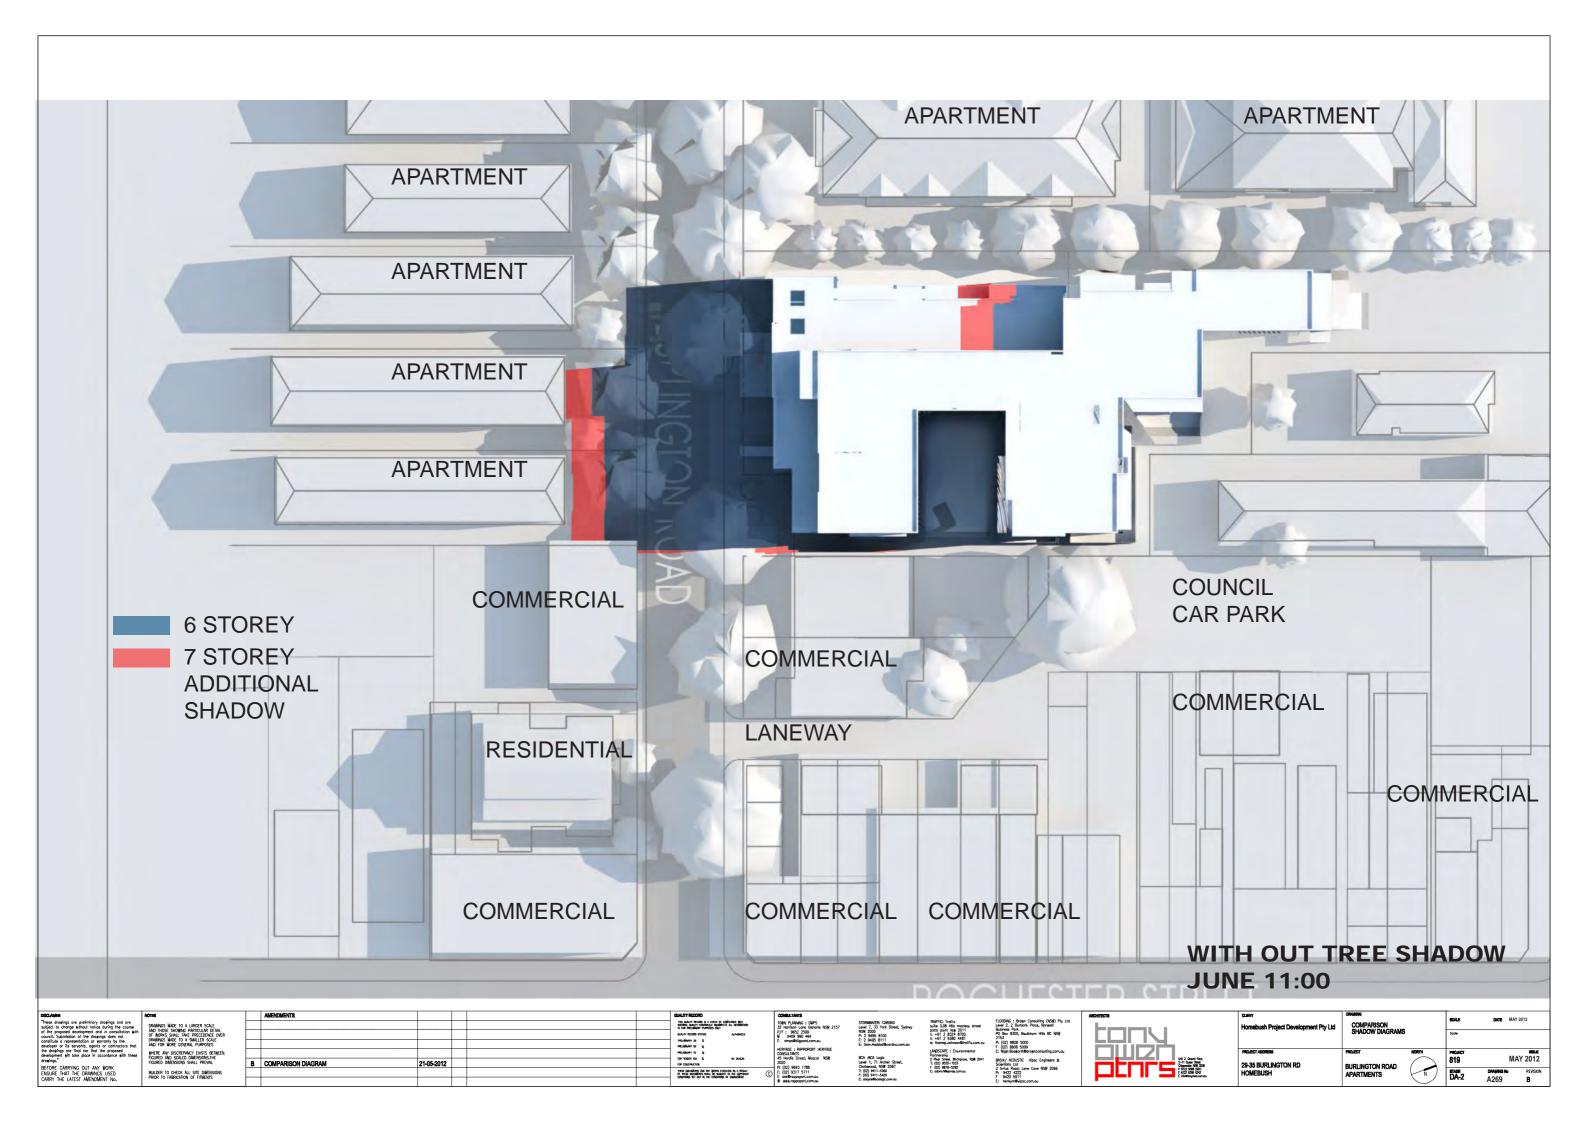

A267 Rev B, Site Plan Comparison 6 and 7 Storey, Additional Shadow without Tree Shadow 9.00 am.

A268 Rev B, Site Plan Comparison 6 and 7 Storey, Additional Shadow without Tree Shadow 10.00 am.

A269 Rev B, Site Plan Comparison 6 and 7 Storey, Additional Shadow without Tree Shadow 11.00 am.

#### 2.2 Assessment

Diagrams showing shadows cast by existing trees within the public domain and private gardens of buildings in Burlington Road are included in the package. They are provided to demonstrate the characteristics of the existing solar access within the streetscape. However the assessment of shadow impact presented below has not considered any shadow cast by existing trees.

The shadow diagrams show a representation of the proposed development with 6 levels and 7 levels. This comparison has been provided to complement the Visual Impact Assessment presented in Part 2 of the report that follows.

From an analysis of the diagrams it is evident that:

### Building to West of Site (37 - 39 Burlington Road)

3. At 9.00 am shadow from a six story building is cast upon the eastern elevation of the apartment building. It encompasses the ground and first floors and extends to the rear (northern half) windows and balconies of the third floor. By 10.00am the shadow has receded and there is no shadow cast on any part of the building.

4. At 9.00 am shadow from a seven story building is cast upon the eastern elevation of the apartment building. It encompasses the ground and first floors and extends to the rear (northern half) windows and balconies of the third floor. It also extends up the building roof and encompasses the remaining third floor windows and balconies at the front of the building. By 10.00am the shadow has receded and there is no shadow cast on any part of the building.