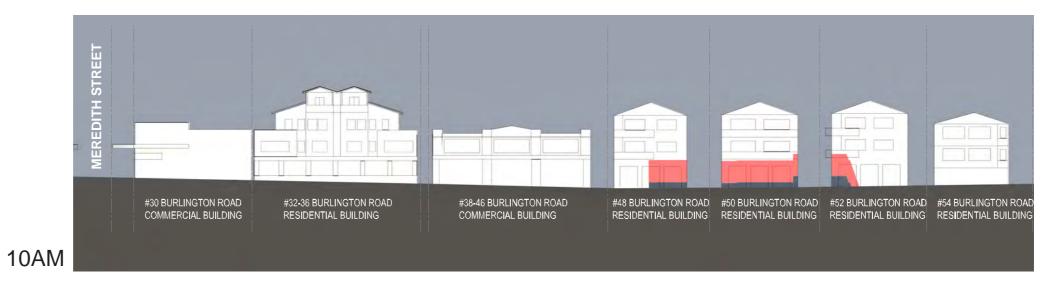

### 3.3.1 Townscape and Visual Character

Views of the townscape surrounding the site are presented opposite. It can be observed that:

- In the immediate vicinity of the site is a mix of 2, 3 and 4 storey residential flat buildings. The prevailing development era is one of 1960/70s with little attention to architectural style and site landscaping. Opposite the site on the southern side of Burlington Road is a recent 4 story mixed use development, indicative of the character of infill development to date. Red brick and rendered /painted concrete are the dominant materials and colours of construction (photos 1, 2, 7, 9).
- The area is distinguished by attractive tree lined streets. The tree
  canopy is an established distinctive and dominant feature of the
  streetscape that obscures views to the apartment buildings and
  provides a green treed ambience to the area's character (photos
  4,5,8).
- Due to the lack of significant on-site landscaping in many properties, the standard of residential amenity relies to a high degree on the presence of street trees, and the dense green canopy they establish within the townscape;
- The site is located within the Homebush neighbourhood centre. It is a small, intimate retail strip addressing Rochester Street. It contains a range of two storey mixed use (shop top housing) developments. An IGA supermarket is located on the west side of Rochester Street and the Homebush Public School on the east side. It exhibits an attractive low scale 1930s (art deco) character. On Burlington Road adjoining the site to the south

INSPIRE URBAN DESIGN + PLANNING 11

east there is a former service station recently converted to a fruit shop. Part of the shop's car park is located in front of the site (photo 3);

- Beyond the immediate vicinity of the site are a number of high density residential towers in the order of 7 to 10+ storeys. To the north east is a proposed mixed use development consisting of 5 buildings ranging in height between 2-21 storeys. It is known as the 'Columbia Precinct 'and is subject to an application for development consent under the former Part 3A of the EP&A Act. The Director General's requirements were issued on 11 November 2010 (photo 11 and point 13 on aerial); and
- On Burlington Road to the east of the centre is an 8 storey apartment building (Burlington Tower) and streetscape views extend to taller 15 storey buildings in neighbouring Strathfield. The buildings end the streetscape view, but are generally obscured by the mature street trees (photo 8).