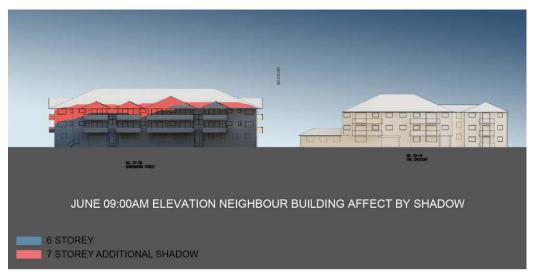

A273 Rev B, Site Plan Comparison 6 and 7 Storey, Additional Shadow without Tree Shadow 15.00 pm.

A274 Rev B, June 9.00 am Elevation Neighbour Building Affect by Shadow.

A275 Rev B, June 10.00 am Elevation Neighbour Building Affect by Shadow

#### 2.2 Assessment

Diagrams showing shadows cast by existing trees within the public domain and private gardens of buildings in Burlington Road are included in the package. They are provided to demonstrate the characteristics of the existing solar access within the streetscape. However the assessment of shadow impact presented below has not considered any shadow cast by existing trees.

The shadow diagrams show a representation of the proposed development with 6 levels and 7 levels. This comparison has been provided to complement the Visual Impact Assessment presented in Part 2 of the report that follows.

#### **Buildings on Southern Side of Burlington Road**

- At 9.00 am shadow from a six story building is cast upon the
  front of three apartment buildings addressing the southern
  side of Burlington Road. The shadow encompasses the
  paved driveway in the building setback area, the doors of
  the ground floor garages addressing the driveway and the
  part of the first floor windows. By 10.00am the shadow has
  all but receded with the exception of the lower part of the
  garage doors and by 11.00am there is no shadow cast on
  any residential property,
- At 9.00 am shadow from a seven story building is cast upon the front of three apartment buildings addressing the southern side of Burlington Road. The shadow encompasses the paved driveway in the building setback

> View of Dwellings on South Side of Burlington Road

area, the doors of the ground floor garages addressing the driveway and the first floor windows. It also extends up the building and encompasses the majority of balconies and the glazed area of second floor apartment windows addressing Burlington Road. By 10.00 am the shadow has receded to the garage doors and by 11.00am there is no shadow cast on any residential property.