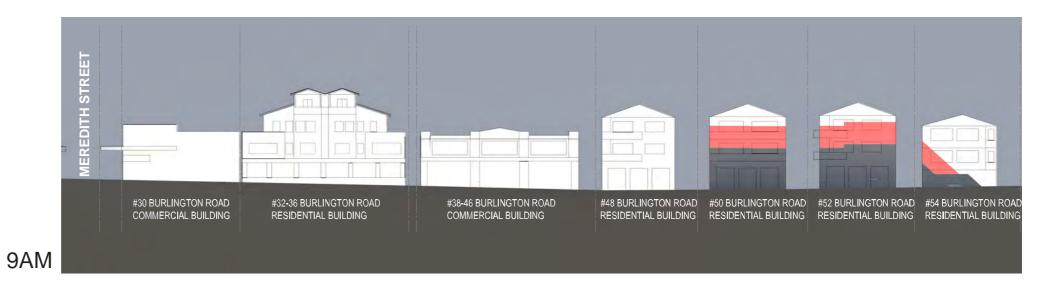

### 2.1 Shadow Diagrams Used in Assessment

The Shadow Impact Diagrams prepared by Tony Owen and Partners Architects are attached in Appendix 1 and partly reproduced herein. They comprise:

A260 Rev B, Site Plan Comparison 6 and 7 Storey, Additional Shadow with Tree Shadow 9 00 am.

#### **Buildings on Southern Side of Burlington Road**

- At 9.00 am shadow from a six story building is cast upon the
  front of three apartment buildings addressing the southern
  side of Burlington Road. The shadow encompasses the
  paved driveway in the building setback area, the doors of
  the ground floor garages addressing the driveway and the
  part of the first floor windows. By 10.00am the shadow has
  all but receded with the exception of the lower part of the
  garage doors and by 11.00am there is no shadow cast on
  any residential property,
- At 9.00 am shadow from a seven story building is cast upon the front of three apartment buildings addressing the southern side of Burlington Road. The shadow encompasses the paved driveway in the building setback

> View of Dwellings on South Side of Burlington Road

area, the doors of the ground floor garages addressing the driveway and the first floor windows. It also extends up the building and encompasses the majority of balconies and the glazed area of second floor apartment windows addressing Burlington Road. By 10.00 am the shadow has receded to the garage doors and by 11.00am there is no shadow cast on any residential property.

### Commercial Buildings to the South and West of the Site

 At 12.00 noon and beyond the seventh level casts additional shadow on the frontage of the commercial buildings on the south side of Burlington Road.