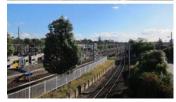

Due to the comparatively flat terrain within the Centre, views of the site are primarily experienced from five locations;

- 1. Burlington Road directly opposite the site;
- 2. The Crescent directly opposite the site:
- 3. From the elevated railway line to the north of the site on the northern side of the Crescent;
- 4. From the elevated pedestrian bridge at Homebush Railway station; and
- 5. Neighbouring buildings.

The railway line is elevated by some 2 metres opposite the site and forms part of the busy Western Line. While the numbers of potential train passengers who have the opportunity to view the site are high, views are fleeting, experienced at high speed and are realised between rail side vegetation and power catenary poles.

The pedestrian railway bridge crosses the railway line at Homebush Railway station. It affords station users and other casual users seeking to cross the railway elevated views of the town centre above the tree canopy. There is frequent use of the footbridge by pedestrians. However opportunities to enjoy views are restricted by tall fences that line its sides.