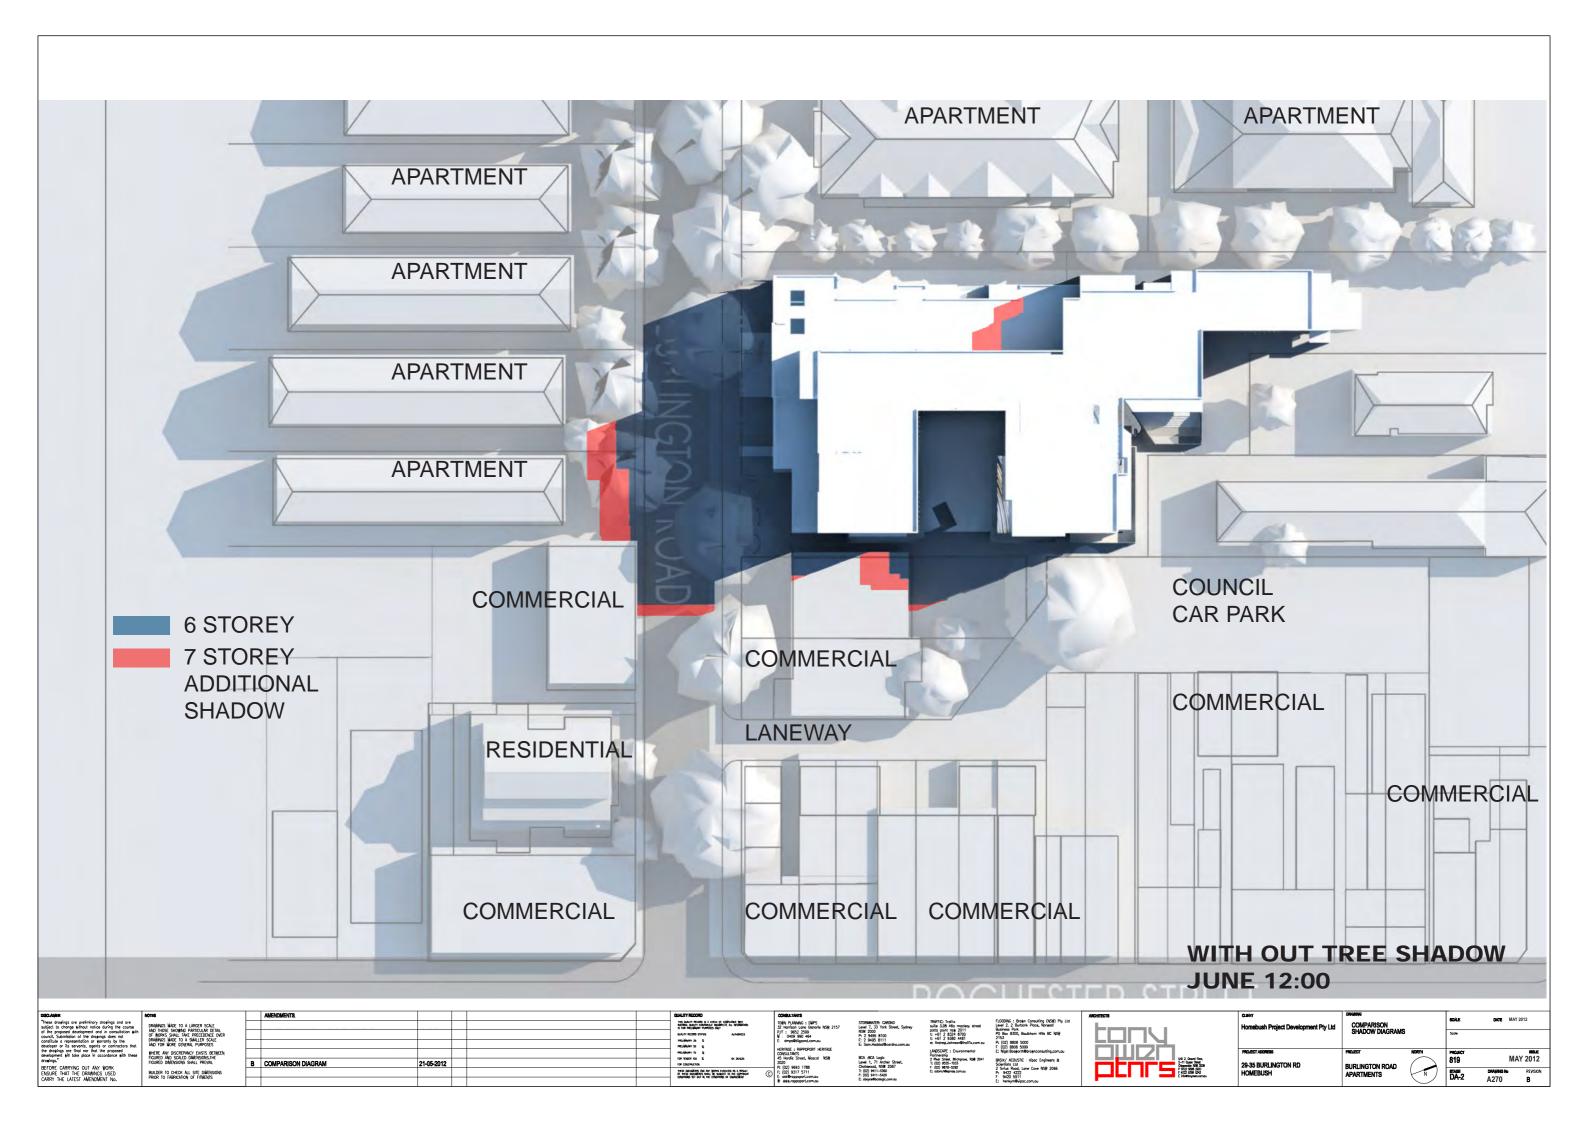

A270 Rev B, Site Plan Comparison 6 and 7 Storey, Additional Shadow without Tree Shadow 12.00 noon.

A271 Rev B, Site Plan Comparison 6 and 7 Storey, Additional Shadow without Tree Shadow 13.00 pm.

A272 Rev B, Site Plan Comparison 6 and 7 Storey, Additional Shadow without Tree Shadow 14.00 pm.

#### 2.2 Assessment

Diagrams showing shadows cast by existing trees within the public domain and private gardens of buildings in Burlington Road are included in the package. They are provided to demonstrate the characteristics of the existing solar access within the streetscape. However the assessment of shadow impact presented below has not considered any shadow cast by existing trees.

The shadow diagrams show a representation of the proposed development with 6 levels and 7 levels. This comparison has been provided to complement the Visual Impact Assessment presented in Part 2 of the report that follows.

From an analysis of the diagrams it is evident that:

### Commercial Buildings to the South and West of the Site

 At 12.00 noon and beyond the seventh level casts additional shadow on the frontage of the commercial buildings on the south side of Burlington Road.