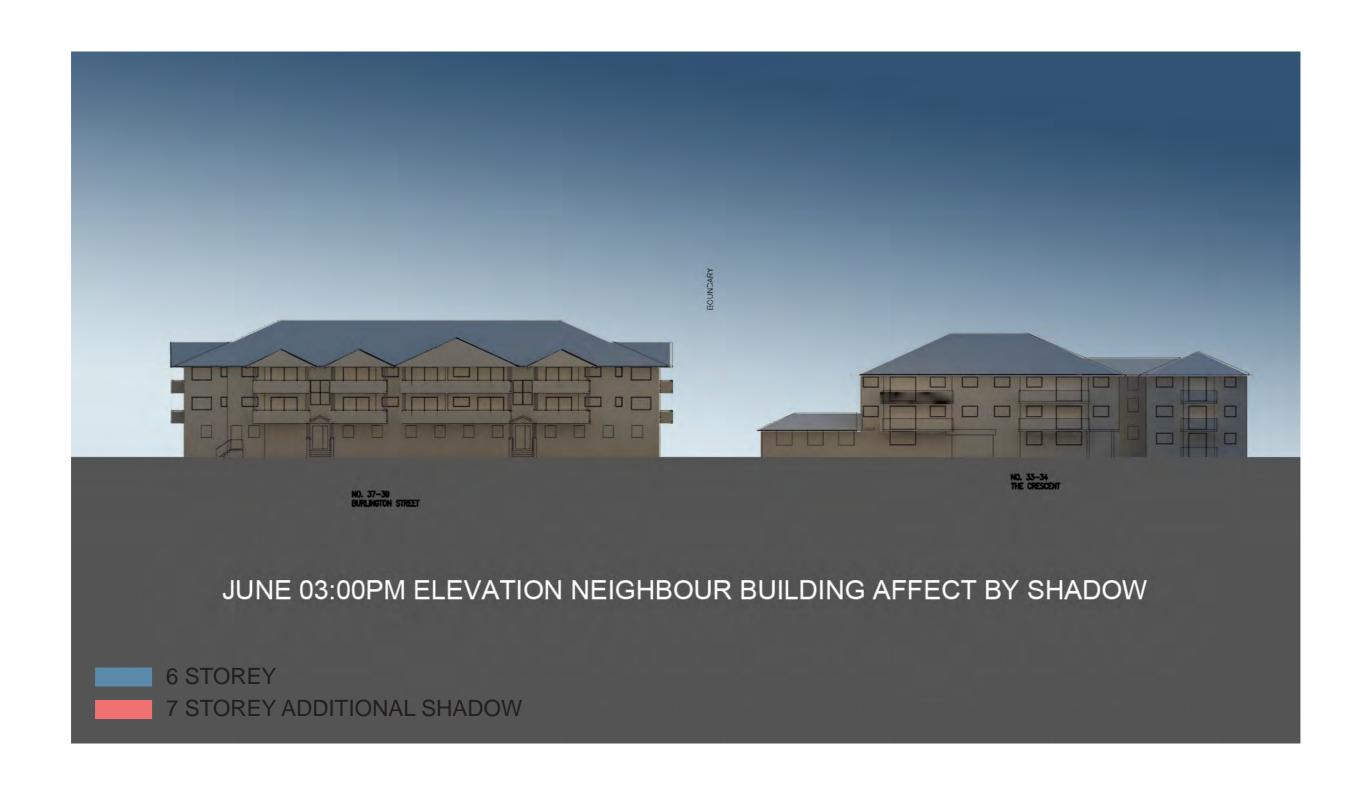

A276 Rev B, June 12.00 noon Elevation Neighbour Building Affect by Shadow.

A277 Rev B, June 03.00 pm Elevation Neighbour Building Affect by Shadow.

A278 Rev B Elevational Shadow Diagrams Including Existing Surrounding Trees Shadow.

### Residential Buildings to the North East and North West of Site addressing The Crescent

At no time does any part of the proposed development cast any shadow on these buildings until 3.00 pm, when shadow from the northern part of the building is cast upon the southern western corner of the building wall of No. 31 The Crescent.