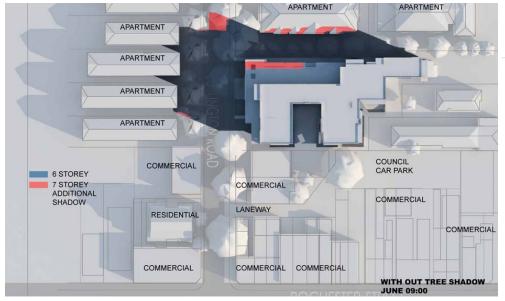

### 2.1 Shadow Diagrams Used in Assessment

The Shadow Impact Diagrams prepared by Tony Owen and Partners Architects are attached in Appendix 1 and partly reproduced herein. They comprise:

A260 Rev B, Site Plan Comparison 6 and 7 Storey, Additional Shadow with Tree Shadow 9 00 am.

#### 2.2 Assessment

Diagrams showing shadows cast by existing trees within the public domain and private gardens of buildings in Burlington Road are included in the package. They are provided to demonstrate the characteristics of the existing solar access within the streetscape. However the assessment of shadow impact presented below has not considered any shadow cast by existing trees.

The shadow diagrams show a representation of the proposed development with 6 levels and 7 levels. This comparison has been provided to complement the Visual Impact Assessment presented in Part 2 of the report that follows.

#### **Buildings on Southern Side of Burlington Road**

- At 9.00 am shadow from a six story building is cast upon the
  front of three apartment buildings addressing the southern
  side of Burlington Road. The shadow encompasses the
  paved driveway in the building setback area, the doors of
  the ground floor garages addressing the driveway and the
  part of the first floor windows. By 10.00am the shadow has
  all but receded with the exception of the lower part of the
  garage doors and by 11.00am there is no shadow cast on
  any residential property,
- At 9.00 am shadow from a seven story building is cast upon the front of three apartment buildings addressing the southern side of Burlington Road. The shadow encompasses the paved driveway in the building setback

> View of Dwellings on South Side of Burlington Road

area, the doors of the ground floor garages addressing the driveway and the first floor windows. It also extends up the building and encompasses the majority of balconies and the glazed area of second floor apartment windows addressing Burlington Road. By 10.00 am the shadow has receded to the garage doors and by 11.00am there is no shadow cast on any residential property.