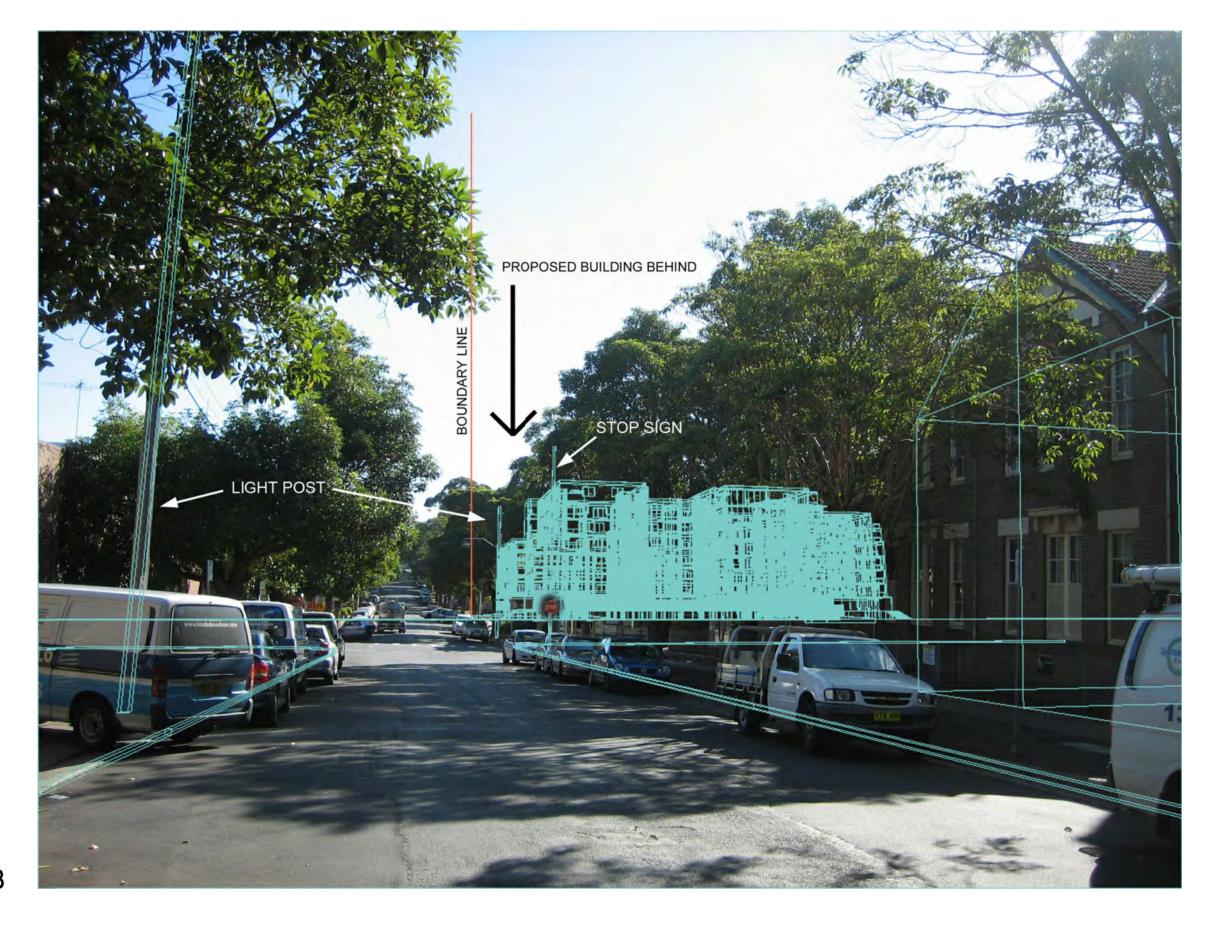

Photomontage Views of the Proposed Development When viewed from Surrounding Streets, prepared by Tony Owen and Partners Architects are presented on the following page. Wire Frame drawings to warrant their accuracy are presented in Appendix 2.

> Direct views into Site

The Crescent is also a local road. However it carries higher traffic volumes, but generally lowers pedestrian traffic (anecdotally). Again, viewer exposure to the site is limited to the site's frontage itself due to the presence of street trees, neighbouring buildings and the dense stands of Cypress trees extending along the side boundaries of the Memorial Gardens. However the view is more expansive due to the absence of significant street trees and tree canopy at the site's frontage.

The railway line is elevated by some 2 metres opposite the site and forms part of the busy Western Line. While the numbers of potential train passengers who have the opportunity to view the site are high, views are fleeting, experienced at high speed and are realised between rail side vegetation and power catenary poles.