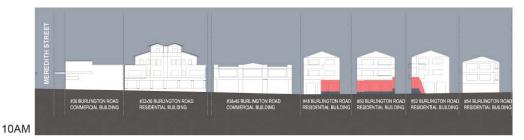

#### **Buildings on Southern Side of Burlington Road**

- At 9.00 am shadow from a six story building is cast upon the
  front of three apartment buildings addressing the southern
  side of Burlington Road. The shadow encompasses the
  paved driveway in the building setback area, the doors of
  the ground floor garages addressing the driveway and the
  part of the first floor windows. By 10.00am the shadow has
  all but receded with the exception of the lower part of the
  garage doors and by 11.00am there is no shadow cast on
  any residential property,
- At 9.00 am shadow from a seven story building is cast upon the front of three apartment buildings addressing the southern side of Burlington Road. The shadow encompasses the paved driveway in the building setback

> View of Dwellings on South Side of Burlington Road

area, the doors of the ground floor garages addressing the driveway and the first floor windows. It also extends up the building and encompasses the majority of balconies and the glazed area of second floor apartment windows addressing Burlington Road. By 10.00 am the shadow has receded to the garage doors and by 11.00am there is no shadow cast on any residential property.

### Building to West of Site (37 - 39 Burlington Road)

3. At 9.00 am shadow from a six story building is cast upon the eastern elevation of the apartment building. It encompasses the ground and first floors and extends to the rear (northern half) windows and balconies of the third floor. By 10.00am the shadow has receded and there is no shadow cast on any part of the building.

4. At 9.00 am shadow from a seven story building is cast upon the eastern elevation of the apartment building. It encompasses the ground and first floors and extends to the rear (northern half) windows and balconies of the third floor. It also extends up the building roof and encompasses the remaining third floor windows and balconies at the front of the building. By 10.00am the shadow has receded and there is no shadow cast on any part of the building.