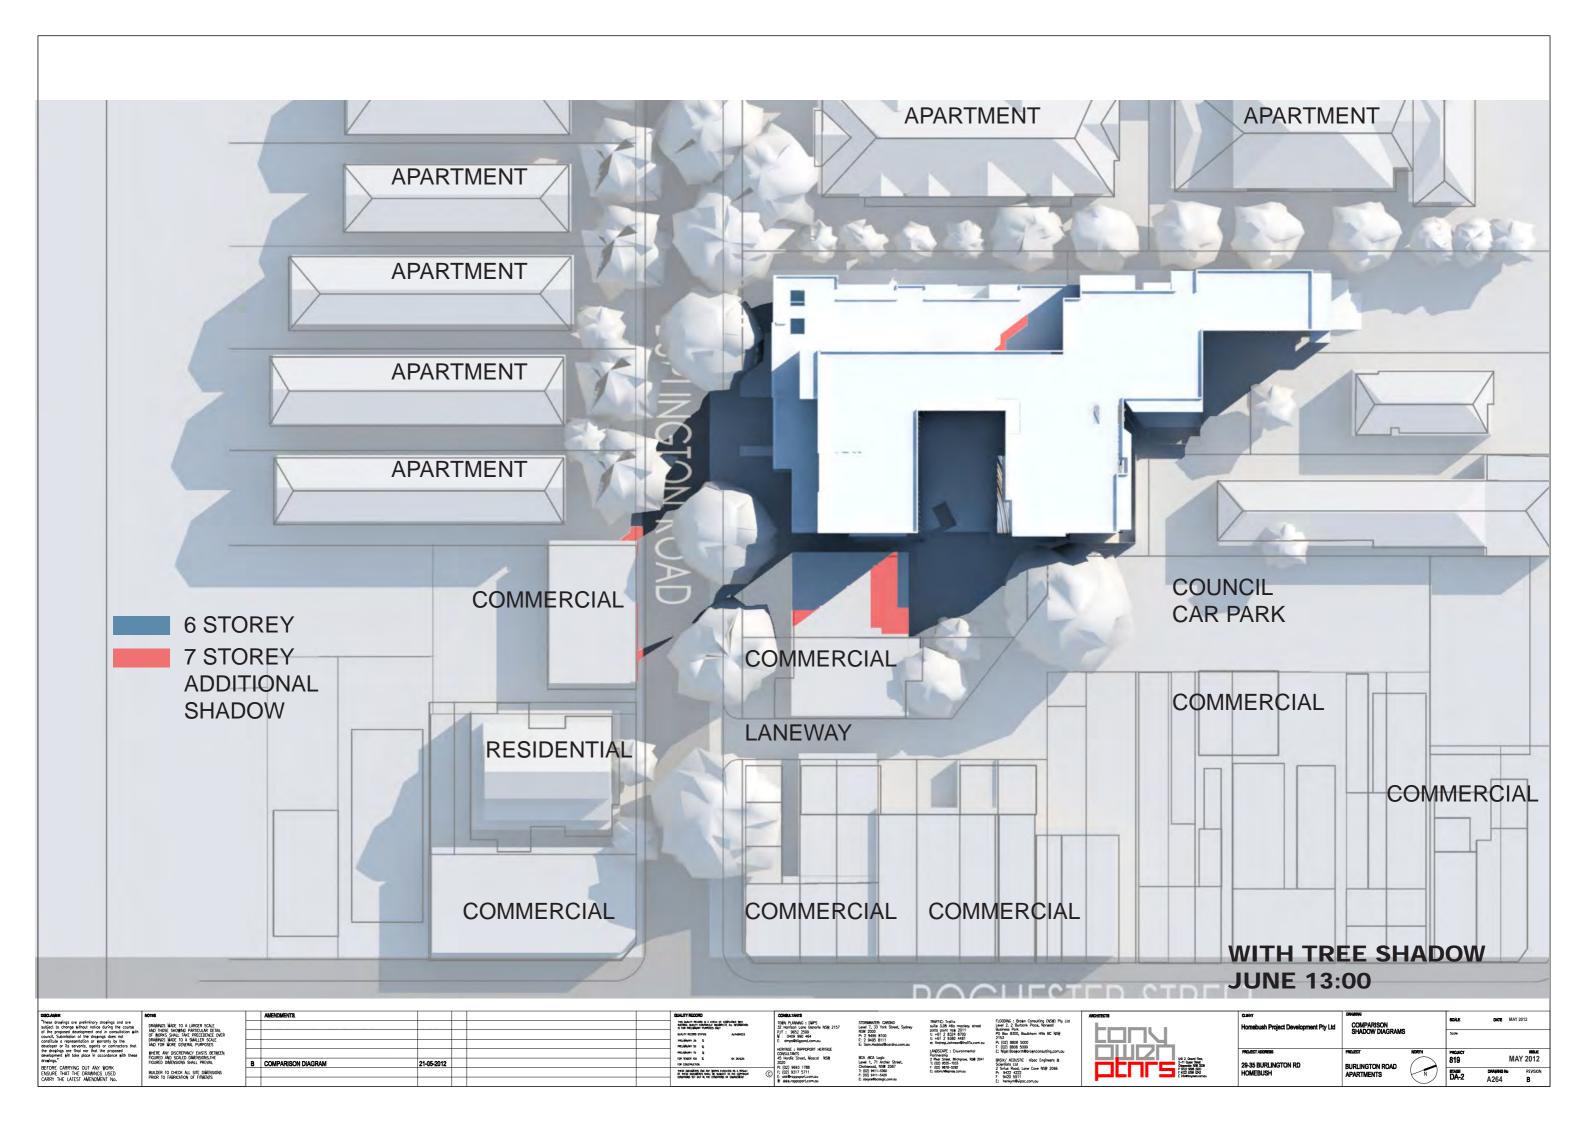

### 2.1 Shadow Diagrams Used in Assessment

The Shadow Impact Diagrams prepared by Tony Owen and Partners Architects are attached in Appendix 1 and partly reproduced herein. They comprise:

A260 Rev B, Site Plan Comparison 6 and 7 Storey, Additional Shadow with Tree Shadow 9 00 am.

A264 Rev B, Site Plan Comparison 6 and 7 Storey, Additional Shadow with Tree Shadow 13.00 pm.

A265 Rev B, Site Plan Comparison 6 and 7 Storey, Additional Shadow with Tree Shadow 14.00 pm.

A266 Rev B, Site Plan Comparison 6 and 7 Storey, Additional Shadow with Tree Shadow 15.00 pm.

#### 2.2 Assessment

Diagrams showing shadows cast by existing trees within the public domain and private gardens of buildings in Burlington Road are included in the package. They are provided to demonstrate the characteristics of the existing solar access within the streetscape. However the assessment of shadow impact presented below has not considered any shadow cast by existing trees.

The shadow diagrams show a representation of the proposed development with 6 levels and 7 levels. This comparison has been provided to complement the Visual Impact Assessment presented in Part 2 of the report that follows.

### Commercial Buildings to the South and West of the Site

 At 12.00 noon and beyond the seventh level casts additional shadow on the frontage of the commercial buildings on the south side of Burlington Road.