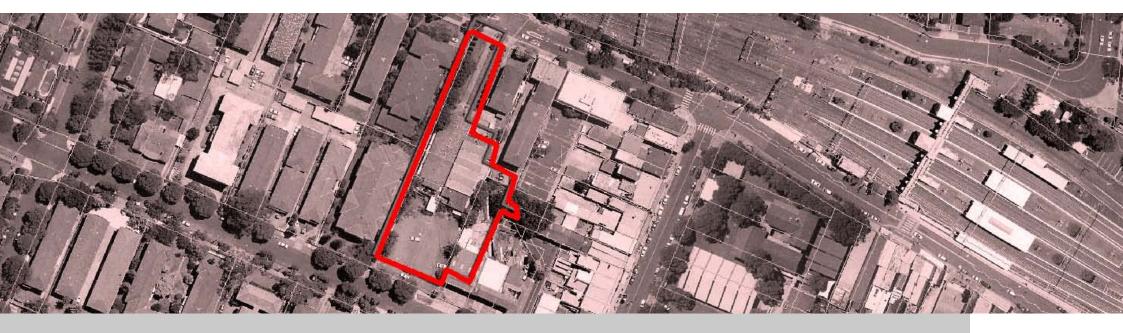

Appendix 1: Shadow Diagrams

Appendix 2: WireFrame Diagrams

CADASTRAL PLAN

1. Background

On Thursday 17th May 2012, the Sydney East Joint Regional Planning Panel considered the proposed redevelopment of an infill site at Nos. 29, 33 - 35 Burlington Road and No. 32 The Crescent, Homebush, within the Strathfield LGA for a mixed use development comprising residential, retail and community facility uses within a 7 storey building in the Homebush Town Centre.

The Panel resolved, inter alia, that:

- The applicant shall prepare a full set of shadow diagrams; and
- The applicant shall prepare a visual analysis of the potential impact of the seventh level as a comparison to that of the Court approved six level building, when viewed from Burlington Road and the Crescent.

This report addresses both resolutions. It:

- Presents and analyses the results of the shadow diagrams, both with and without the seventh level. (Hard copies of the shadow diagrams have been submitted under separate cover to both Council and the Panel); and
- Undertakes a townscape visual assessment of the addition of the seventh level.