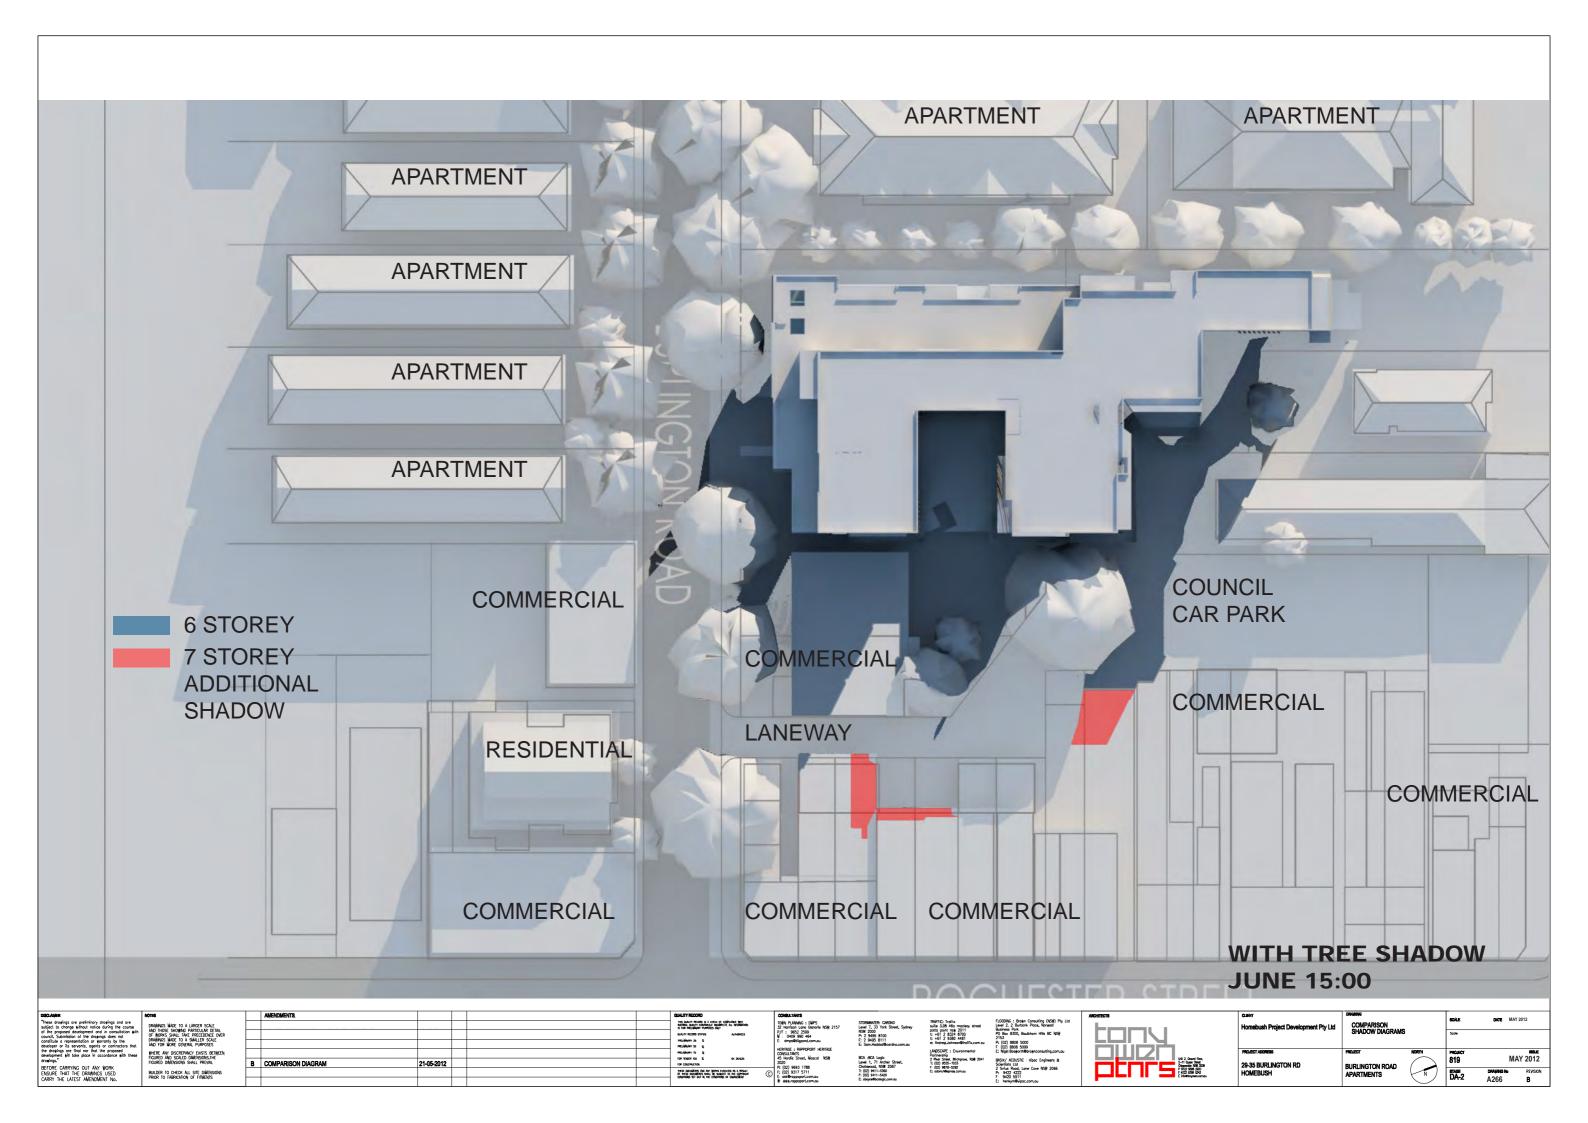

### 2.1 Shadow Diagrams Used in Assessment

The Shadow Impact Diagrams prepared by Tony Owen and Partners Architects are attached in Appendix 1 and partly reproduced herein. They comprise:

A260 Rev B, Site Plan Comparison 6 and 7 Storey, Additional Shadow with Tree Shadow 9 00 am.

A264 Rev B, Site Plan Comparison 6 and 7 Storey, Additional Shadow with Tree Shadow 13.00 pm.

A265 Rev B, Site Plan Comparison 6 and 7 Storey, Additional Shadow with Tree Shadow 14.00 pm.

A266 Rev B, Site Plan Comparison 6 and 7 Storey, Additional Shadow with Tree Shadow 15.00 pm.

#### 2.2 Assessment

Diagrams showing shadows cast by existing trees within the public domain and private gardens of buildings in Burlington Road are included in the package. They are provided to demonstrate the characteristics of the existing solar access within the streetscape. However the assessment of shadow impact presented below has not considered any shadow cast by existing trees.

The shadow diagrams show a representation of the proposed development with 6 levels and 7 levels. This comparison has been provided to complement the Visual Impact Assessment presented in Part 2 of the report that follows.

### Commercial Buildings to the South and West of the Site

 At 12.00 noon and beyond the seventh level casts additional shadow on the frontage of the commercial buildings on the south side of Burlington Road.