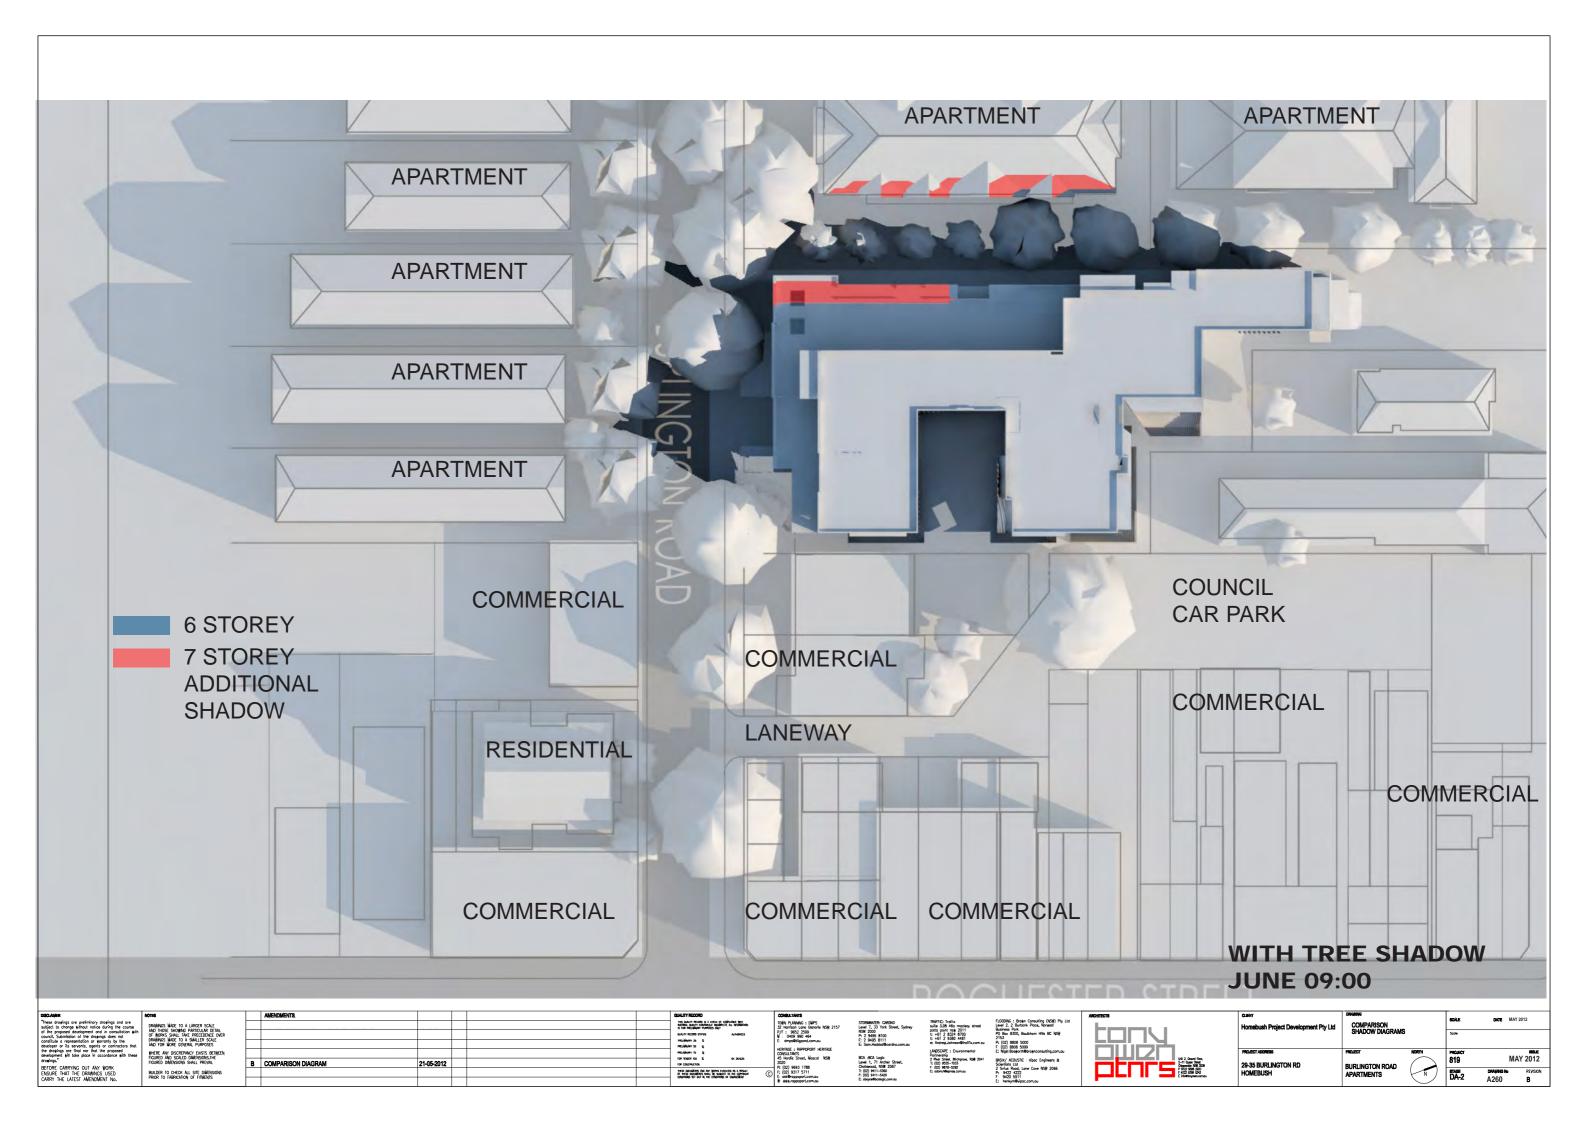

### 2.1 Shadow Diagrams Used in Assessment

The Shadow Impact Diagrams prepared by Tony Owen and Partners Architects are attached in Appendix 1 and partly reproduced herein. They comprise:

A260 Rev B, Site Plan Comparison 6 and 7 Storey, Additional Shadow with Tree Shadow 9 00 am.

#### 2.2 Assessment

Diagrams showing shadows cast by existing trees within the public domain and private gardens of buildings in Burlington Road are included in the package. They are provided to demonstrate the characteristics of the existing solar access within the streetscape. However the assessment of shadow impact presented below has not considered any shadow cast by existing trees.

The shadow diagrams show a representation of the proposed development with 6 levels and 7 levels. This comparison has been provided to complement the Visual Impact Assessment presented in Part 2 of the report that follows.

#### **Buildings on Southern Side of Burlington Road**

- At 9.00 am shadow from a six story building is cast upon the
  front of three apartment buildings addressing the southern
  side of Burlington Road. The shadow encompasses the
  paved driveway in the building setback area, the doors of
  the ground floor garages addressing the driveway and the
  part of the first floor windows. By 10.00am the shadow has
  all but receded with the exception of the lower part of the
  garage doors and by 11.00am there is no shadow cast on
  any residential property,
- At 9.00 am shadow from a seven story building is cast upon the front of three apartment buildings addressing the southern side of Burlington Road. The shadow encompasses the paved driveway in the building setback

> View of Dwellings on South Side of Burlington Road

area, the doors of the ground floor garages addressing the driveway and the first floor windows. It also extends up the building and encompasses the majority of balconies and the glazed area of second floor apartment windows addressing Burlington Road. By 10.00 am the shadow has receded to the garage doors and by 11.00am there is no shadow cast on any residential property.