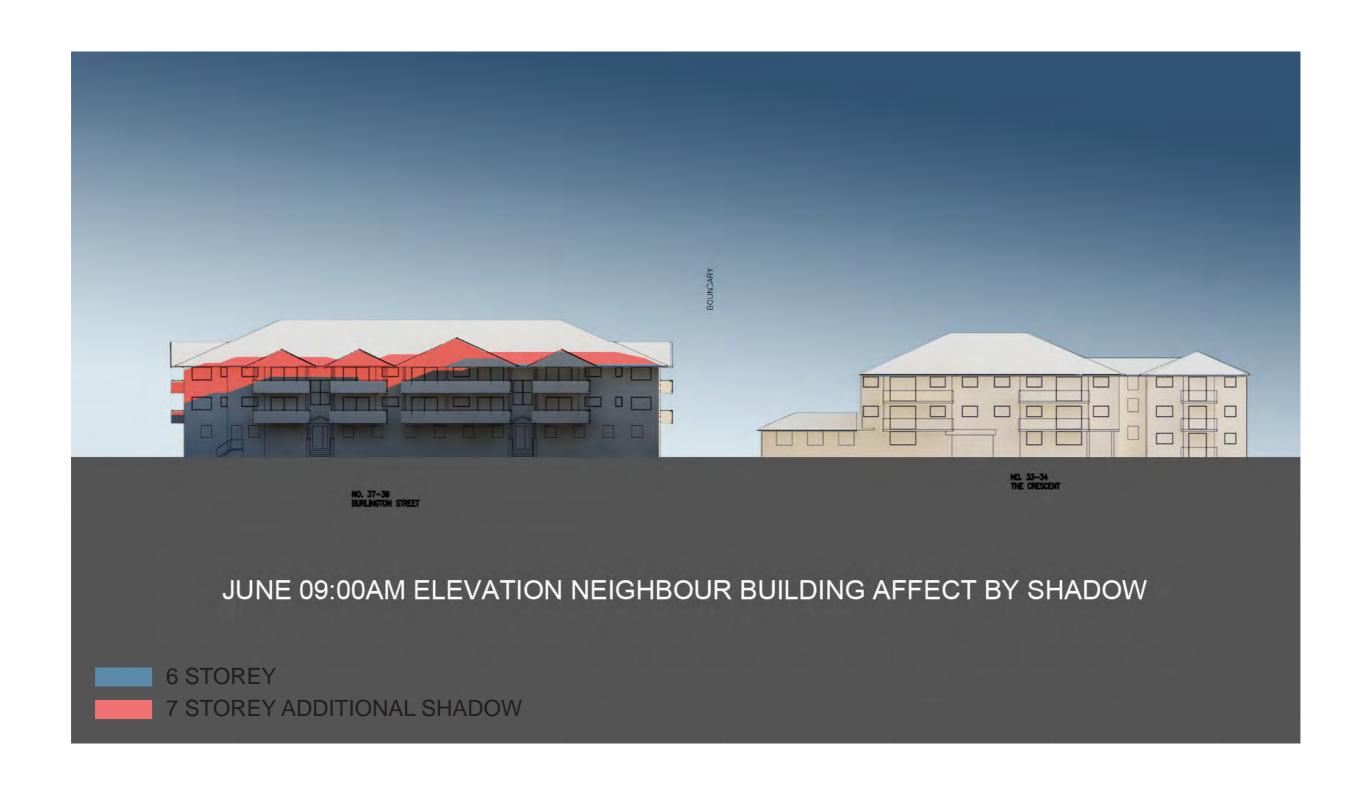

A273 Rev B, Site Plan Comparison 6 and 7 Storey, Additional Shadow without Tree Shadow 15.00 pm.

A274 Rev B, June 9.00 am Elevation Neighbour Building Affect by Shadow.

A275 Rev B, June 10.00 am Elevation Neighbour Building Affect by Shadow

#### **Buildings on Southern Side of Burlington Road**

- At 9.00 am shadow from a six story building is cast upon the
  front of three apartment buildings addressing the southern
  side of Burlington Road. The shadow encompasses the
  paved driveway in the building setback area, the doors of
  the ground floor garages addressing the driveway and the
  part of the first floor windows. By 10.00am the shadow has
  all but receded with the exception of the lower part of the
  garage doors and by 11.00am there is no shadow cast on
  any residential property,
- At 9.00 am shadow from a seven story building is cast upon the front of three apartment buildings addressing the southern side of Burlington Road. The shadow encompasses the paved driveway in the building setback

> View of Dwellings on South Side of Burlington Road

area, the doors of the ground floor garages addressing the driveway and the first floor windows. It also extends up the building and encompasses the majority of balconies and the glazed area of second floor apartment windows addressing Burlington Road. By 10.00 am the shadow has receded to the garage doors and by 11.00am there is no shadow cast on any residential property.