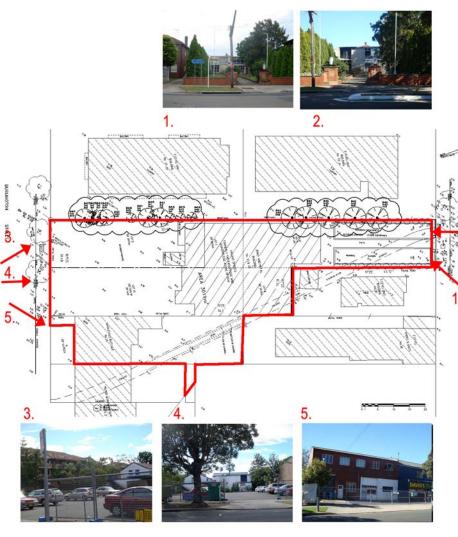

Due to the comparatively flat terrain within the Centre, views of the site are primarily experienced from five locations;

- 1. Burlington Road directly opposite the site;
- 2. The Crescent directly opposite the site:
- 3. From the elevated railway line to the north of the site on the northern side of the Crescent;
- 4. From the elevated pedestrian bridge at Homebush Railway station; and
- 5. Neighbouring buildings.

Burlington Road is a local road that accommodates neighbourhood scale traffic volumes and pedestrian movements. Pedestrian moments are significant due to the site's location in the town centre and the road's function as a major access to the centre. Viewer exposure, however, is limited to immediate, transitory views from the road / footpath realised through openings between street trees.

> Direct views into Site

The Crescent is also a local road. However it carries higher traffic volumes, but generally lowers pedestrian traffic (anecdotally). Again, viewer exposure to the site is limited to the site's frontage itself due to the presence of street trees, neighbouring buildings and the dense stands of Cypress trees extending along the side boundaries of the Memorial Gardens. However the view is more expansive due to the absence of significant street trees and tree canopy at the site's frontage.