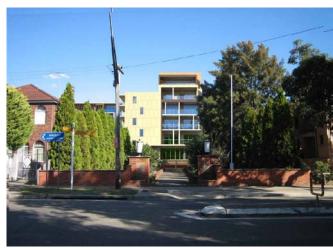

### 3.3.1 Townscape and Visual Character

Views of the townscape surrounding the site are presented opposite. It can be observed that:

- In the immediate vicinity of the site is a mix of 2, 3 and 4 storey residential flat buildings. The prevailing development era is one of 1960/70s with little attention to architectural style and site landscaping. Opposite the site on the southern side of Burlington Road is a recent 4 story mixed use development, indicative of the character of infill development to date. Red brick and rendered /painted concrete are the dominant materials and colours of construction (photos 1, 2, 7, 9).
- The area is distinguished by attractive tree lined streets. The tree
  canopy is an established distinctive and dominant feature of the
  streetscape that obscures views to the apartment buildings and
  provides a green treed ambience to the area's character (photos
  4,5,8).
- Due to the lack of significant on-site landscaping in many properties, the standard of residential amenity relies to a high degree on the presence of street trees, and the dense green canopy they establish within the townscape;
- The site is located within the Homebush neighbourhood centre. It is a small, intimate retail strip addressing Rochester Street. It contains a range of two storey mixed use (shop top housing) developments. An IGA supermarket is located on the west side of Rochester Street and the Homebush Public School on the east side. It exhibits an attractive low scale 1930s (art deco) character. On Burlington Road adjoining the site to the south

INSPIRE URBAN DESIGN + PLANNING 11

east there is a former service station recently converted to a fruit shop. Part of the shop's car park is located in front of the site (photo 3);

- Beyond the immediate vicinity of the site are a number of high density residential towers in the order of 7 to 10+ storeys. To the north east is a proposed mixed use development consisting of 5 buildings ranging in height between 2-21 storeys. It is known as the 'Columbia Precinct 'and is subject to an application for development consent under the former Part 3A of the EP&A Act. The Director General's requirements were issued on 11 November 2010 (photo 11 and point 13 on aerial); and
- On Burlington Road to the east of the centre is an 8 storey apartment building (Burlington Tower) and streetscape views extend to taller 15 storey buildings in neighbouring Strathfield. The buildings end the streetscape view, but are generally obscured by the mature street trees (photo 8).