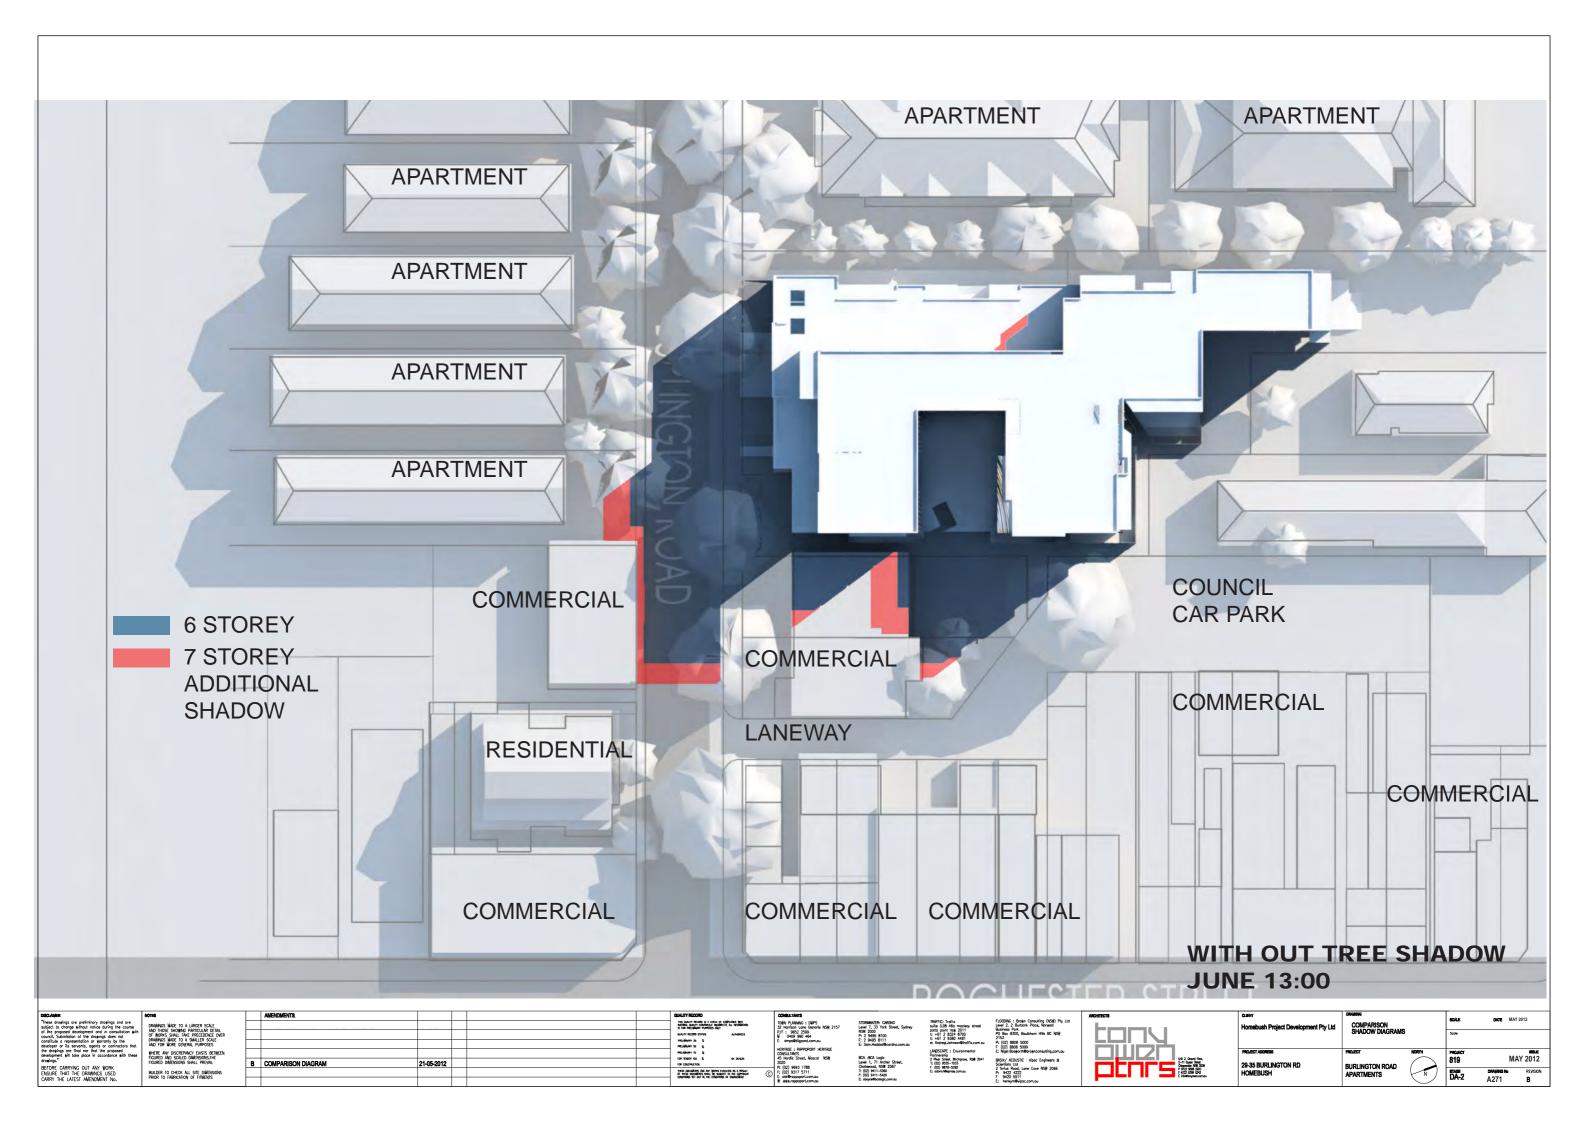

A270 Rev B, Site Plan Comparison 6 and 7 Storey, Additional Shadow without Tree Shadow 12.00 noon.

A271 Rev B, Site Plan Comparison 6 and 7 Storey, Additional Shadow without Tree Shadow 13.00 pm.

A272 Rev B, Site Plan Comparison 6 and 7 Storey, Additional Shadow without Tree Shadow 14.00 pm.

#### 2.2 Assessment

Diagrams showing shadows cast by existing trees within the public domain and private gardens of buildings in Burlington Road are included in the package. They are provided to demonstrate the characteristics of the existing solar access within the streetscape. However the assessment of shadow impact presented below has not considered any shadow cast by existing trees.

The shadow diagrams show a representation of the proposed development with 6 levels and 7 levels. This comparison has been provided to complement the Visual Impact Assessment presented in Part 2 of the report that follows.

From an analysis of the diagrams it is evident that:

### Commercial Buildings to the South and West of the Site

 At 12.00 noon and beyond the seventh level casts additional shadow on the frontage of the commercial buildings on the south side of Burlington Road.