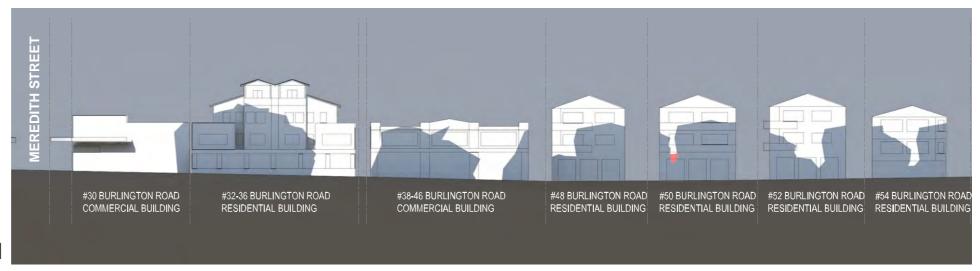

> Shadow Impact on Elevations of Buildings on South Side of Burlington Road., 9.00, 10.00 and 11.00

<sup>&</sup>gt; Shadow Impact on Elevations of Buildings on West Side of Site., 9.00, 10.00

#### **Buildings on Southern Side of Burlington Road**

- At 9.00 am shadow from a six story building is cast upon the
  front of three apartment buildings addressing the southern
  side of Burlington Road. The shadow encompasses the
  paved driveway in the building setback area, the doors of
  the ground floor garages addressing the driveway and the
  part of the first floor windows. By 10.00am the shadow has
  all but receded with the exception of the lower part of the
  garage doors and by 11.00am there is no shadow cast on
  any residential property,
- At 9.00 am shadow from a seven story building is cast upon the front of three apartment buildings addressing the southern side of Burlington Road. The shadow encompasses the paved driveway in the building setback

> View of Dwellings on South Side of Burlington Road

area, the doors of the ground floor garages addressing the driveway and the first floor windows. It also extends up the building and encompasses the majority of balconies and the glazed area of second floor apartment windows addressing Burlington Road. By 10.00 am the shadow has receded to the garage doors and by 11.00am there is no shadow cast on any residential property.

### Building to West of Site (37 - 39 Burlington Road)

3. At 9.00 am shadow from a six story building is cast upon the eastern elevation of the apartment building. It encompasses the ground and first floors and extends to the rear (northern half) windows and balconies of the third floor. By 10.00am the shadow has receded and there is no shadow cast on any part of the building.

4. At 9.00 am shadow from a seven story building is cast upon the eastern elevation of the apartment building. It encompasses the ground and first floors and extends to the rear (northern half) windows and balconies of the third floor. It also extends up the building roof and encompasses the remaining third floor windows and balconies at the front of the building. By 10.00am the shadow has receded and there is no shadow cast on any part of the building.

### Commercial Buildings to the South and West of the Site

 At 12.00 noon and beyond the seventh level casts additional shadow on the frontage of the commercial buildings on the south side of Burlington Road.

### Residential Buildings to the North East and North West of Site addressing The Crescent

At no time does any part of the proposed development cast any shadow on these buildings until 3.00 pm, when shadow from the northern part of the building is cast upon the southern western corner of the building wall of No. 31 The Crescent.