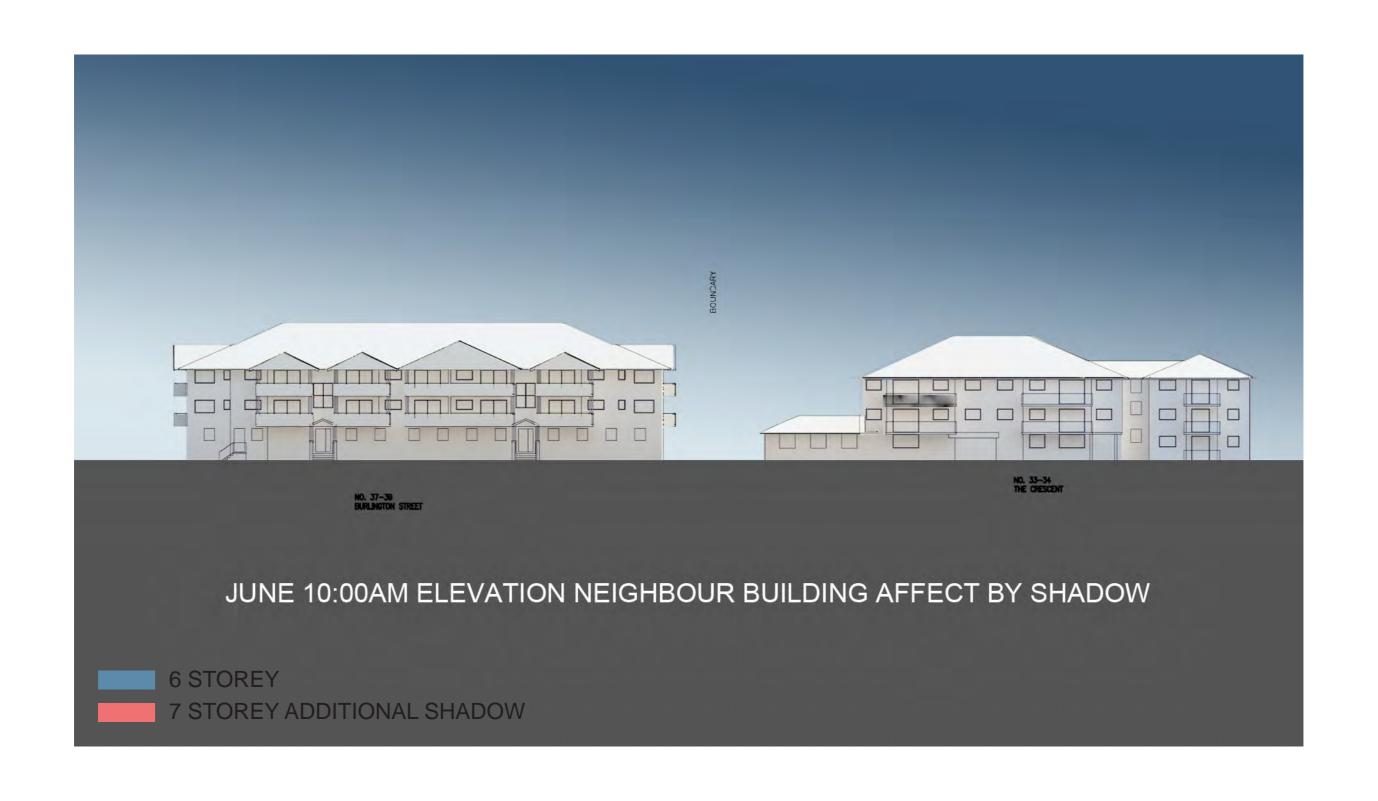

A273 Rev B, Site Plan Comparison 6 and 7 Storey, Additional Shadow without Tree Shadow 15.00 pm.

A274 Rev B, June 9.00 am Elevation Neighbour Building Affect by Shadow.

A275 Rev B, June 10.00 am Elevation Neighbour Building Affect by Shadow

#### **Buildings on Southern Side of Burlington Road**

- At 9.00 am shadow from a six story building is cast upon the
  front of three apartment buildings addressing the southern
  side of Burlington Road. The shadow encompasses the
  paved driveway in the building setback area, the doors of
  the ground floor garages addressing the driveway and the
  part of the first floor windows. By 10.00am the shadow has
  all but receded with the exception of the lower part of the
  garage doors and by 11.00am there is no shadow cast on
  any residential property,
- At 9.00 am shadow from a seven story building is cast upon the front of three apartment buildings addressing the southern side of Burlington Road. The shadow encompasses the paved driveway in the building setback

> View of Dwellings on South Side of Burlington Road

area, the doors of the ground floor garages addressing the driveway and the first floor windows. It also extends up the building and encompasses the majority of balconies and the glazed area of second floor apartment windows addressing Burlington Road. By 10.00 am the shadow has receded to the garage doors and by 11.00am there is no shadow cast on any residential property.