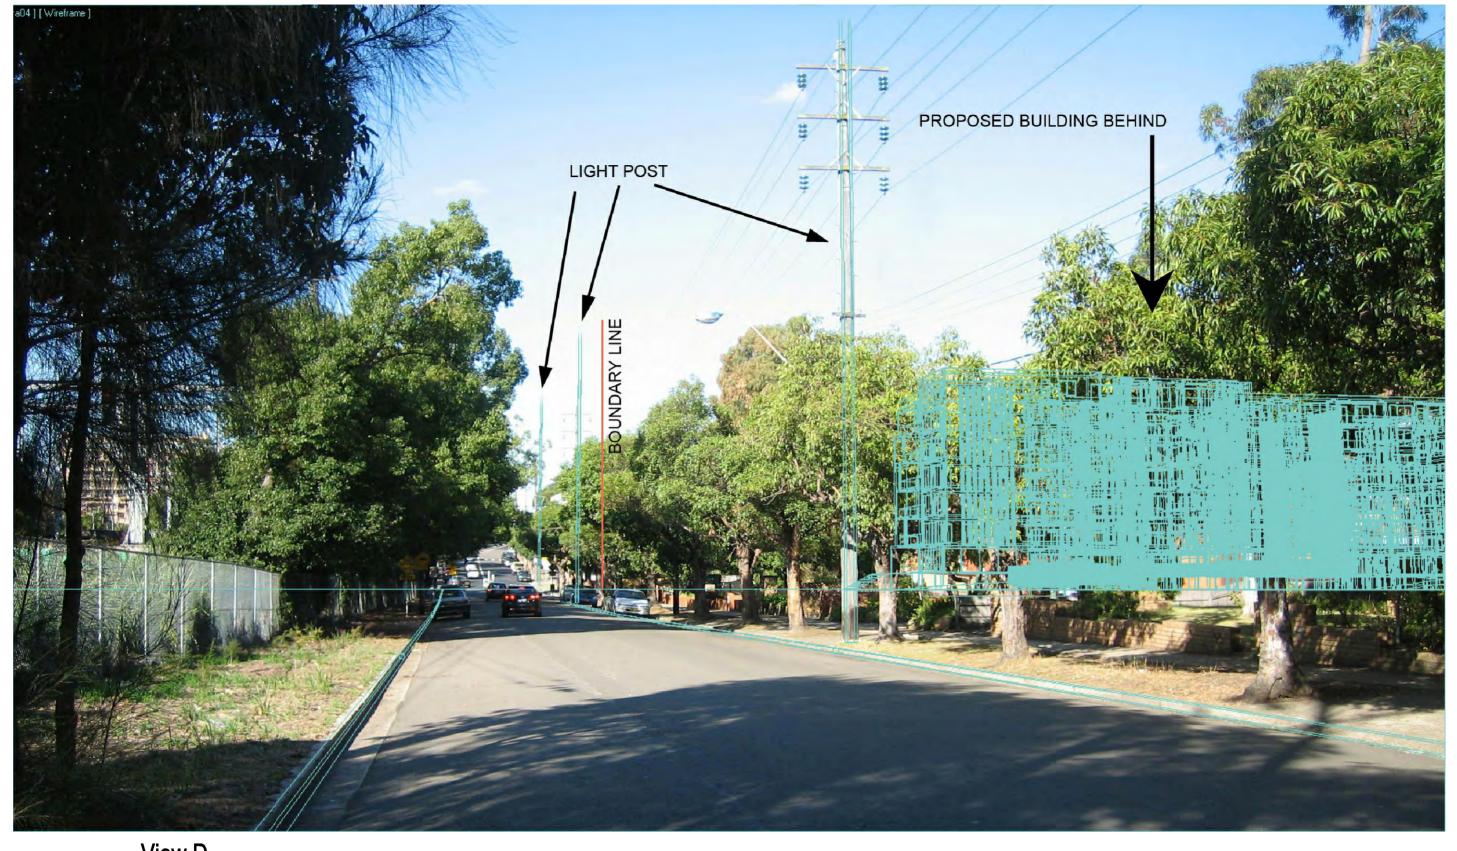

Photomontage Views of the Proposed Development When viewed from Surrounding Streets, prepared by Tony Owen and Partners Architects are presented on the following page. Wire Frame drawings to warrant their accuracy are presented in Appendix 2.

Burlington Road is a local road that accommodates neighbourhood scale traffic volumes and pedestrian movements. Pedestrian moments are significant due to the site's location in the town centre and the road's function as a major access to the centre. Viewer exposure, however, is limited to immediate, transitory views from the road / footpath realised through openings between street trees.

View D

<sup>&</sup>gt; Photomontage Views of Proposed Development from Surrounding Streets (Refer to Wire Frame Diagrams in Appendix 2 for More Detail).

> Railway Line Viewpoint (top) and Views of Site from Pedestrian Bridge (Middle and Bottom).