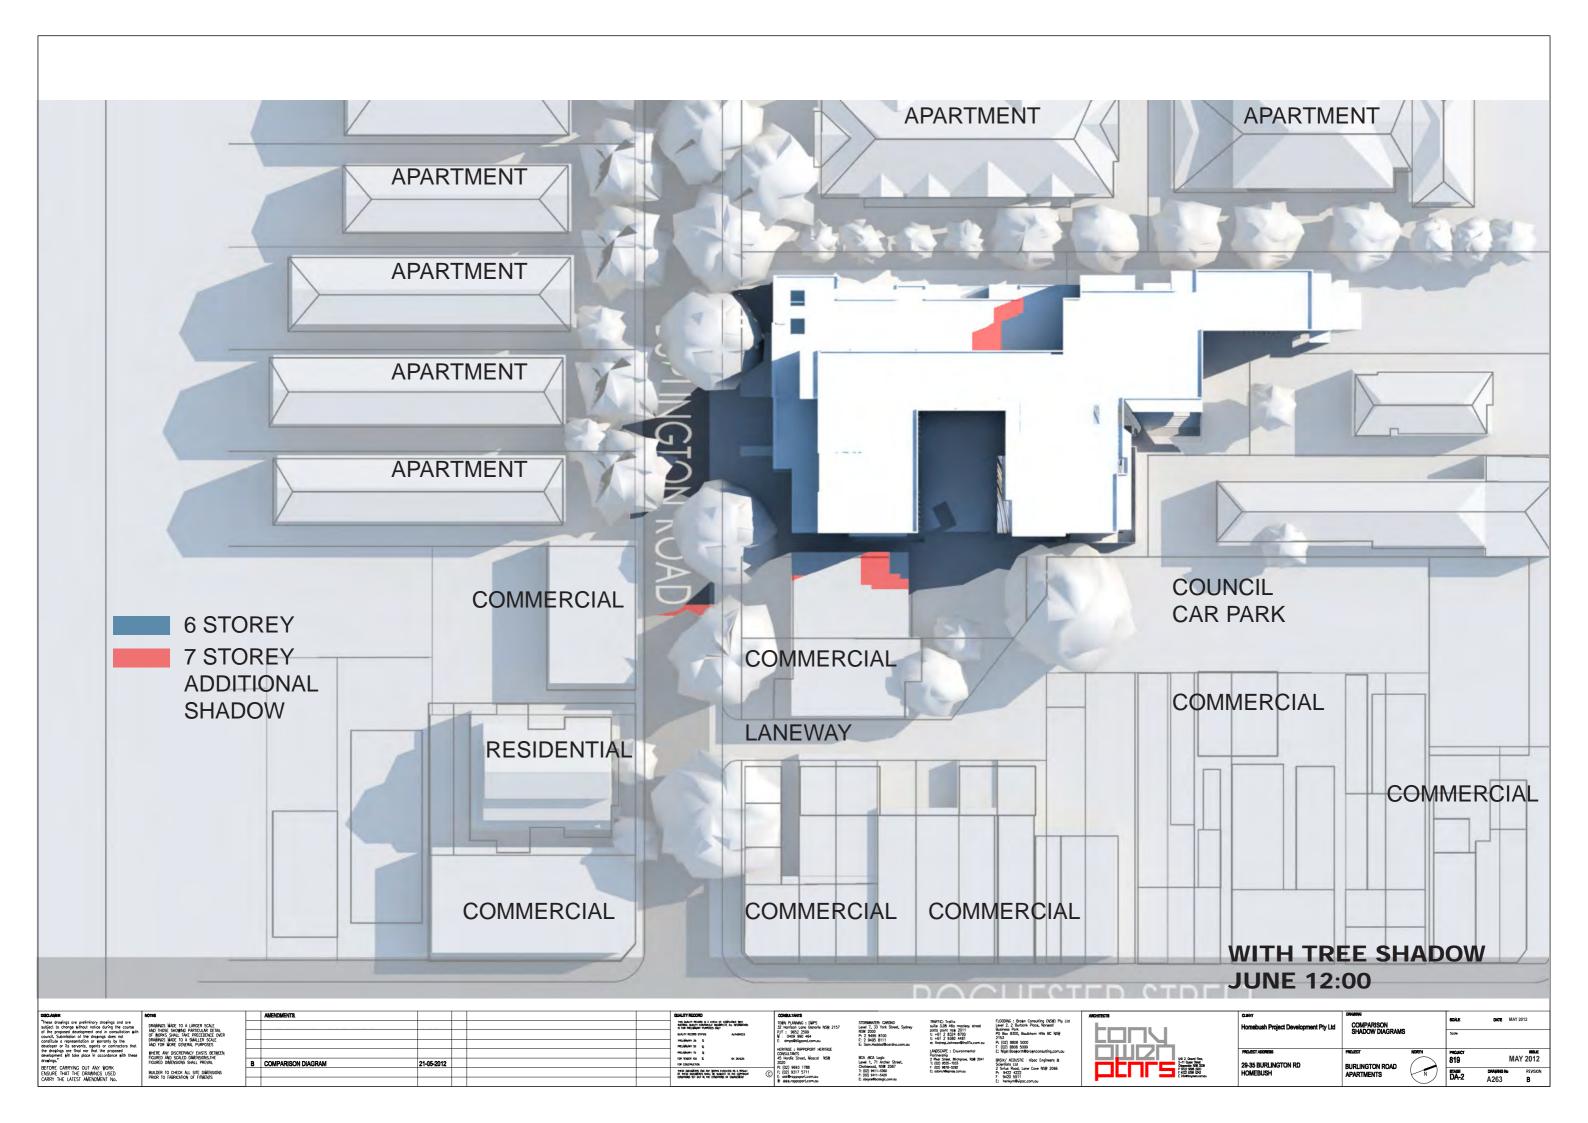

A261 Rev B, Site Plan Comparison 6 and 7 Storey, Additional Shadow with Tree Shadow 10.00 am.

A262 Rev B, Site Plan Comparison 6 and 7 Storey, Additional Shadow with Tree Shadow 11.00 am.

A263 Rev B, Site Plan Comparison 6 and 7 Storey, Additional Shadow with Tree Shadow 12 00 noon.

#### 2.2 Assessment

Diagrams showing shadows cast by existing trees within the public domain and private gardens of buildings in Burlington Road are included in the package. They are provided to demonstrate the characteristics of the existing solar access within the streetscape. However the assessment of shadow impact presented below has not considered any shadow cast by existing trees.

The shadow diagrams show a representation of the proposed development with 6 levels and 7 levels. This comparison has been provided to complement the Visual Impact Assessment presented in Part 2 of the report that follows.

### Commercial Buildings to the South and West of the Site

 At 12.00 noon and beyond the seventh level casts additional shadow on the frontage of the commercial buildings on the south side of Burlington Road.